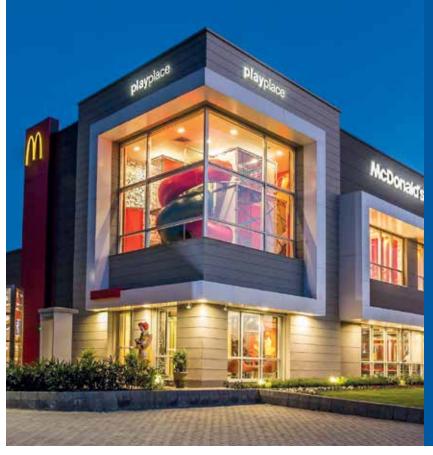

## A Spur to Convenience McDonald's

organization is on quest to bring enhancements and prosperity. To provide the community with modern amenities where they can seek leisure and recreation with their family and loved ones without commuting for long distances. DHA is bringing all the famous outlets and franchises to its developed phases for maximum consumer

outreach. McDonald's being famous fast food chain, is opening its door in Phase XI (Rahbar) and in Y block phase VII with a surface area of 6 kanal. The prospective time frame for the completion of the project is approximately 1 year. Play place and lucrative location will make it an attractive spot for all ages.