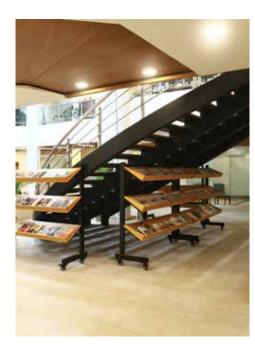

## **Defence Public Library**

ibraries are important **\_**cornerstones of a healthy community as they are source of new ideas, learning and exploration, while at the same time providing a sense of place for gathering. Defence Public Library has been recently renovated with additional features and facilities which makes it compatible to any modern library of the city. Defence Public Library is registered with Higher Education Commission and **National** Digital Library, equipped with magazines, periodicals, books, and digital literature related to

different fields of life.

The library has recently added E-Lab facility which provides computers with internet connection to get benefit from the information available online. A dedicated section for senior citizens has been made which provide calm and peaceful environment with relevant literature and books in regard with their preferences. Other features include Kids Section, Locker Room, Public Address System, CCTV & HVAC System.