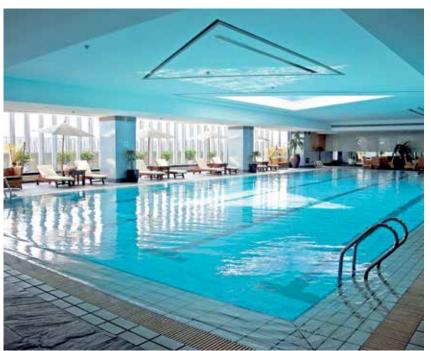

Penta Square offers a swarm of facilities and amenities for its residential partners like indoor & outdoor sports arena, squash, tennis & basketball courts, indoor swimming pool, state of the art gym, day care facility, multi-purpose hall, drivers & servants accommodations and much more.