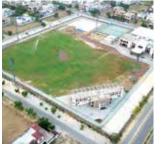

## PROGRESS LADDER Development Works Started at Sector -IV, Phase XI (Rahbar)

The lucrative location and amenities of DHA Phase XI (Rahbar) make it a high demand area. With 10 minutes drive to motorway, linked with Lahore ring road, educational institutions, commercial area, community club, underground electrification, state of the art hospital, mosques, parks and

green belts makes it a complete living package.

The speedy progress of Rahbar is worth appreciating and speaks volume of efforts that are being put in. Sector -IV offers 4456 residential and 579 commercial plots covering total area

of 3600 Kanal, alongside underground wiring with expected completion by 2023. The entire area is walled and gated for safety & security.

"Progress is not in enhancing what is, but in advancing toward what will be." -Khalil Gibran-