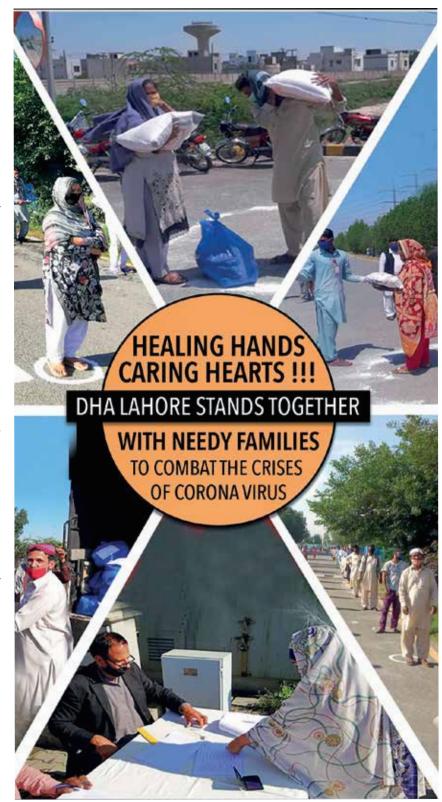

In this time of economic recession, DHA Lahore started campaign under the tag line of Healing hands, Caring hearts. This effort of DHA Lahore expresses solidarity with the needy and poor people of the society who are real sufferers sitting on the road side, silently, with fixed grimace of pain on their faces, looking around for help, indeed are not getting food of any kind.

DHA Lahore has offered it's deeply embedded care and compassion by standing together with needy families to combat the crises of novel Covid-19. The organization arranged food parcels in shape of ration packs and distributed them among the real sufferers.

Residents of villages and colonies surrounding DHA are being educated and selectively provided with essential items.

"We are still in the middle days of this, and we don't really know for sure."

It is comforting to know the organization is well informed about the victimised residents of corona virus and practicing the gesture of enquiring well-being of corona patients at their residences.