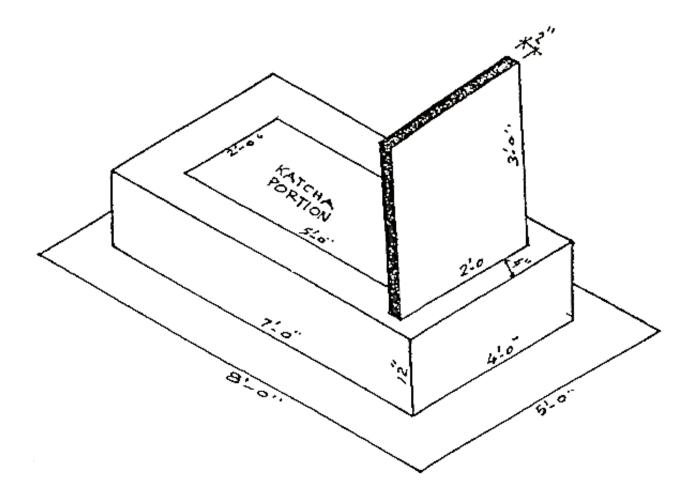

|
|                                                               |                          |                   |               | Yours Faithfully,                    |
| NOTE: Design and dimensions for the gra                       | ave at the back.         | Applicant :       |               |                                      |
| PARTICULAR OF APPLICANT:                                      |                          |                   |               |                                      |
| Name of Present Owner of Hou<br>Building                      | se / Relationship of Own | ner with Deceased | <u>Relati</u> | onship of Applicant with<br>Deceased |



## **DOCUMENTS REQUIRED**

1. Photocopy of CNIC of Owner, Deceased and Applicant.

## **APPROVED DRAWING FOR GRAVE**



## Note:

- Processing time for burial certificate is **3 x working days**.
- Grave soldification time is 1 x working day.