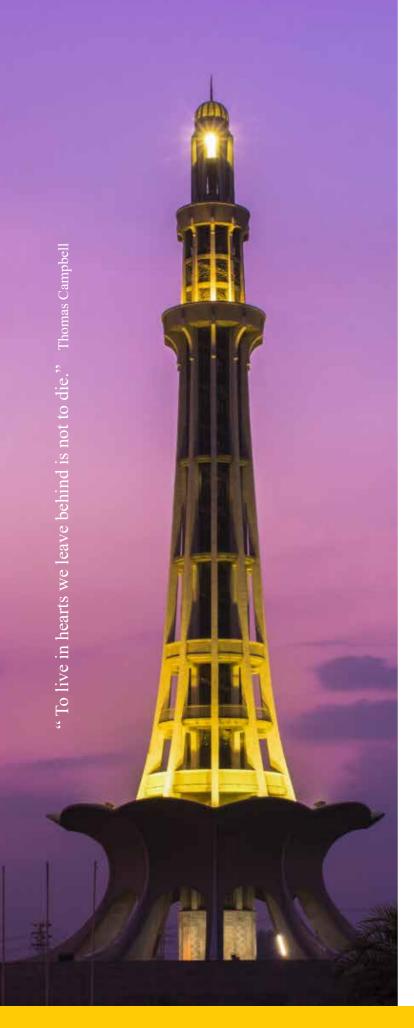

## COMMEMORATIVE OF PAKISTAN RESOLUTION

DHA Lahore has alot of respect & recognition for our historical buildings and monuments, a number of historical edifices are present in Lahore which play a huge role in shaping the architectural legacy and heritage of Pakistan.

Minar-e-Pakistan is a national monument located in Lahore. The Russian-born Pakistani architect & civil engineer Nasreddin Murat-Khan designed the tower of Pakistan. This 70m tall iconic national monument was built between 1960 and 1968 on the site where All India Muslim League passed the Lahore Resolution on 23 March 1940.

DHA has celebrated Pakistan Day by illuminating the all avenues and boulevards with great passion and ardor to recall the accomplishments and untiring efforts of our forebears and leaders for passing the Pakistan Resolution owing to the fact today we are living in an independent and sovereign country.