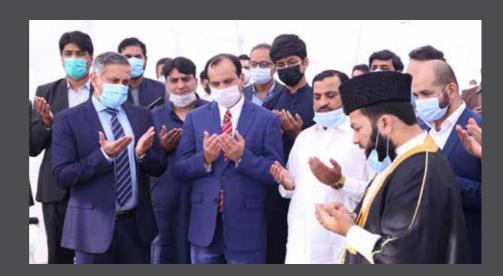

### **GROUND BREAKING CEREMONY**

INFRASTRUCTURAL DEVELOPMENT WORKS AT SECTOR KK, PHASE IV, DHA LAHORE

The ceremony was held on 10th June, 2021 at site of Sector KK, Phase IV. President DHA Executive Board, Lt Gen Muhammad Abdul Aziz HI (M) graced the occasion as Chief Guest.