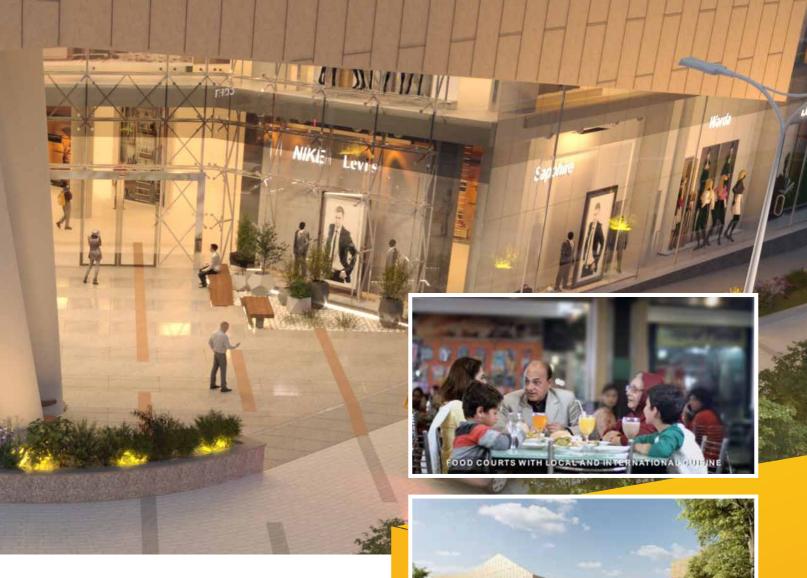

Penta Square is an ideally located edifice of DHA Lahore which holds within the most advanced residential, retail and corporate facilities of the modern era.

The Corporate Block of the project has highend offices and plush spaces with dedicated observation lifts & parking spaces.

Penta Square with its impressive elevation, features a marvellous Shopping Mall.

Being the hub of finest international & local brands, the Mall is going to entice the shopaholics at large .

Aesthetically built Studios,1-4 bed Apartments & Pent Houses, with innovative exterior and exuberant interior, provide true luxury features for a rich living experience.

The number of contemporary facilities at this emblem of achievement, i.e., Sports areas,

Swimming Pools and well- equipped Gymnasiums set the life at ease and foster a culture of healthy living.

## STATE OF THE ART FACILITIES

- » Multi Purpose Hall
- » Day Care Centre
- » Auto Workshop
- » Swimming Pool
- » Spa/Sauna
- » Ladies & Gents Gym
- » Medical Care Centre
- » Guest Rooms
- » Driver Rooms
- » Locker/Storage Rooms
- » Hi-Tech Energy Center
- » Imported Fittings & Kitchen
- » Top-Notch Security