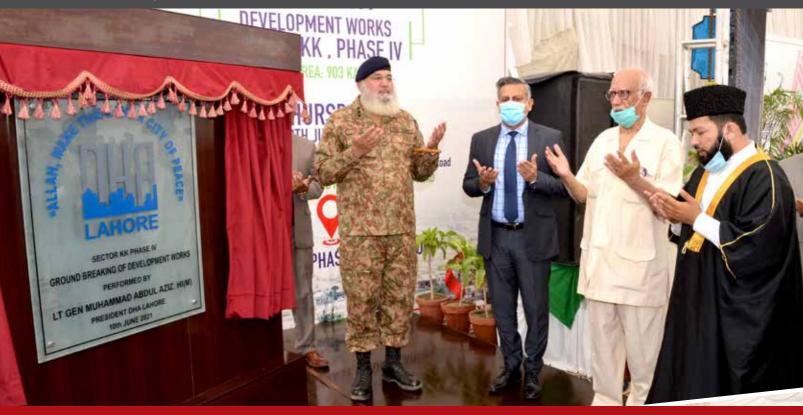

### **GROUND BREAKING CEREMONY**

INFRASTRUCTURAL DEVELOPMENT WORKS AT SECTOR KK, PHASE IV, DHA LAHORE

The ceremony was held on 10th June, 2021 at site of Sector KK, Phase IV. President DHA Executive Board, Lt Gen Muhammad Abdul Aziz HI (M) graced the occasion as Chief Guest.

Acquisitions & mergers take place carrying various rationale that include expediting growth and bringing significant financial benefits. Ex-National Bank of Pakistan Officers Cooperative Housing Society amalgamated with DHA Lahore in last year, the agreement of this acquisition was signed on 24th Jan, 2020. This area of 903 Kanal is named as Sector KK of Phase IV, DHA Lahore. The announced consolidation has increased the overall value of the property and the owners of the property in this area are much happier to become the proud members of DHA Lahore. At this merger the residents of Phase IV & V will get direct access to Shanghai Road which ultimately links to Ring Road & Ferozepur Road.

Sector KK of Phase IV encompasses 987 plots in total, out of which 937 are Residential properties with different sizes and remaining 50 plots are Commercial, with a split of 2,4,8 and 32 Marla. Sector KK of Phase IV will be adorned with number of elements of comfort and convenience including parks, mosques, commercial areas, grid station and overhead water tank to facilitate the residents.