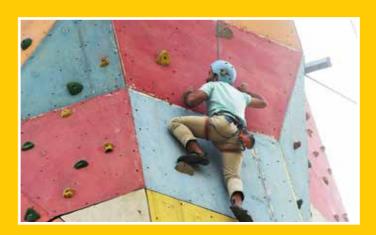

In honor of national spirit and to pay tribute to the mountaineer legend, management Phase XII (EME) arranged Muhammad Ali Sadpara wall climbing challenge on April 11-12 2021. The competition included various categories and features with cash prizes for the winners. The event was highly appreciated and successful as the contribution of participants was exemplary.