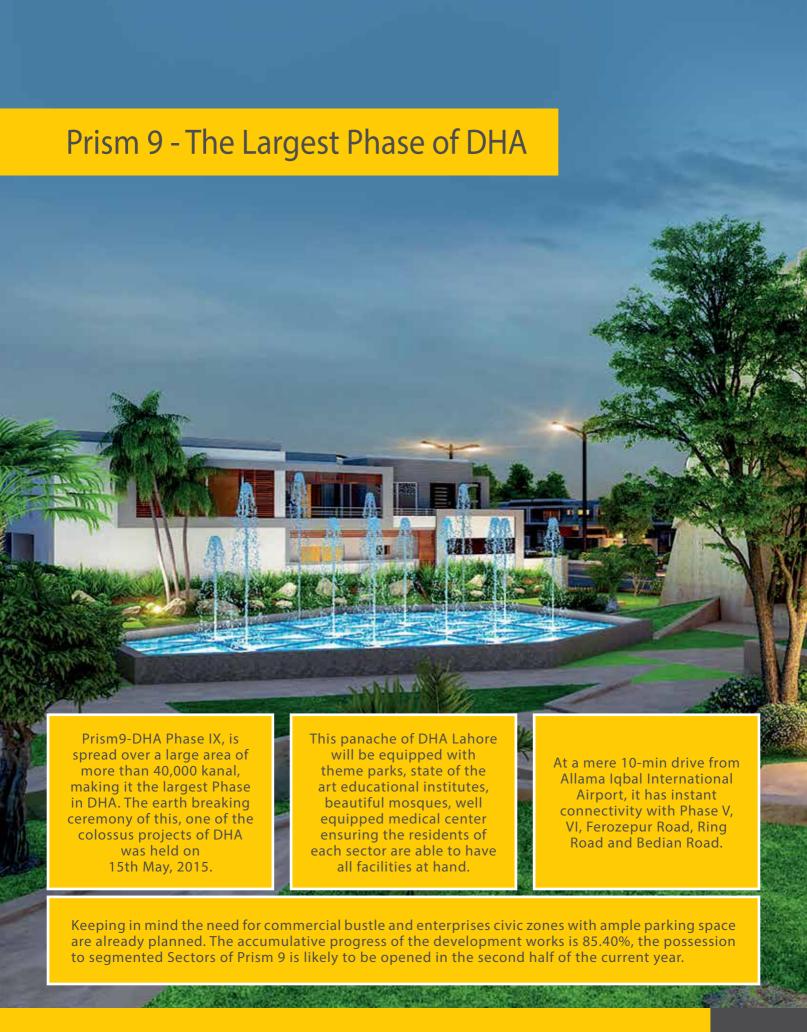

Innovation increases value, enhances quality...

The Largest Phase of DHA

Earth is created to be inhabited...

**Updated Bye-laws** 

Mixed use of Commercial Building

IVY GREEN IS SECTOR Z IN PHASE VIII WHICH ALMOST HAS A SPREAD OVER 5600 KANAL

IVY Green will house the latest facilities to ensure the ambiance of social courtesy and pleasantry. Holding true to DHA tradition, the community will not only be practical but also visually stunning. The healthy and fulfilling lifestyle of the residents will be adorned with a hospital, mosques and centres of education at par with international standards. The introduction of solar lights is a move towards a more energy efficient & greener DHA. The luxurious perks of the area include a Japanese garden, interactive fountains, a green maze and special focus on the plantation of native trees magnolia, amaltas, kachnaar & gulneem trees. Another innovative aspect of the sector will be the construction of Mini Clubhouse & a Treehouse Coffee Shop. IVY Green will have its own event complex to ensure that the residents do not have to go far for their celebrations.

Possession Opening Ceremony of the segregated areas of this sector is going to be announced in no time, at stage first construction will be allowed in Sector Z- 1, 2 & 6.

DHA Lahore is always eager to deliver consistently its residents & customers with best possible services, for the residents of IVY Green, these attractions are forwarded as incentives for the first 100 House Owners from the Date of Possession Opening: