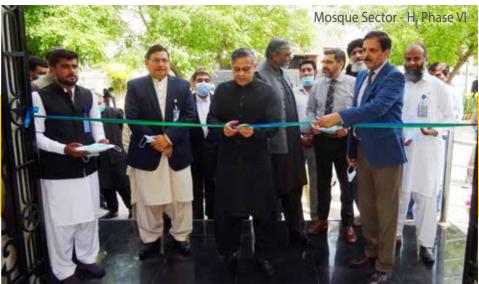

#### Mosque's Inauguration

Within the period of 3 to 4 years, DHA have constructed state of the art new mosques in different sectors of all phases as an effort to restore the adoration and fervent love for the Supreme Being. A recent such addition is Sec D mosque in PH 1 which was inaugurated on 30th April 2021 by Administrator DHA Lahore. It covers the area of 1 Kanal with total capacity of 336 Namazis. The Mosque has lush green side gardens for enhanced capacity and to provide residents a peaceful sanctum for prayer close to nature. Similarly three mega mosques have been inaugurated by the Administrator; one in Phase VI H Mosque with work started on 8th Oct 2018 on 3.7 Kanal. The total Covered area of Mosque is 10285sqft with total capacity of 716 Namazis. The Mosque was inaugurated on 26th March 2021. The other one is Phase VIII Sector T Mosque inaugurated on the same day. With Total capacity of 1105 Namazis, it has 3 independent entrances and grand floors as one is completely dedicated for ladies.