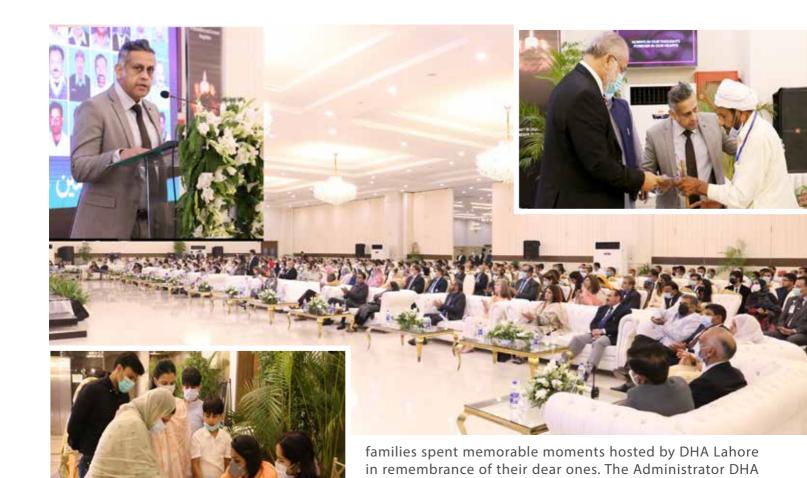

# SPECIAL MONETARY GRANT TO THE FAMILIES OF DECEASED OFFICERS/ EMPLOYEES OF DHA

For the first time in the history of DHA Lahore, a rare initiative has been taken by the management to support the families of deceased employees of DHA through a special monetary grant. The idea was conceived by Brig Waheed Gul Satti, Administrator DHA Lahore as such initiatives help boost the employee morale and alleviate their living standards. To commemorate the beginning, an event was held on 15 July 2021, in which families of deceased employees were invited from all over the Pakistan.

A strenuous work was required to go back at the history pages of DHA for the collection of necessary data covering truth of happenings and other desired facts to address each individual case of the deceased employees. The various efficient departments in DHA Lahore worked day and night as one body to bring results on the surface within the set time frame. The all honorable families were received at DHA with respect and humbleness on their arrival at the day of ceremony. The

announced that family members of departed souls will be given jobs on kinship basis. DHA Lahore ambitiously aspires

Decedsed Officers / Employees

The dedicated team of DHA behind the success of this ceremony

to keep this tradition alive.