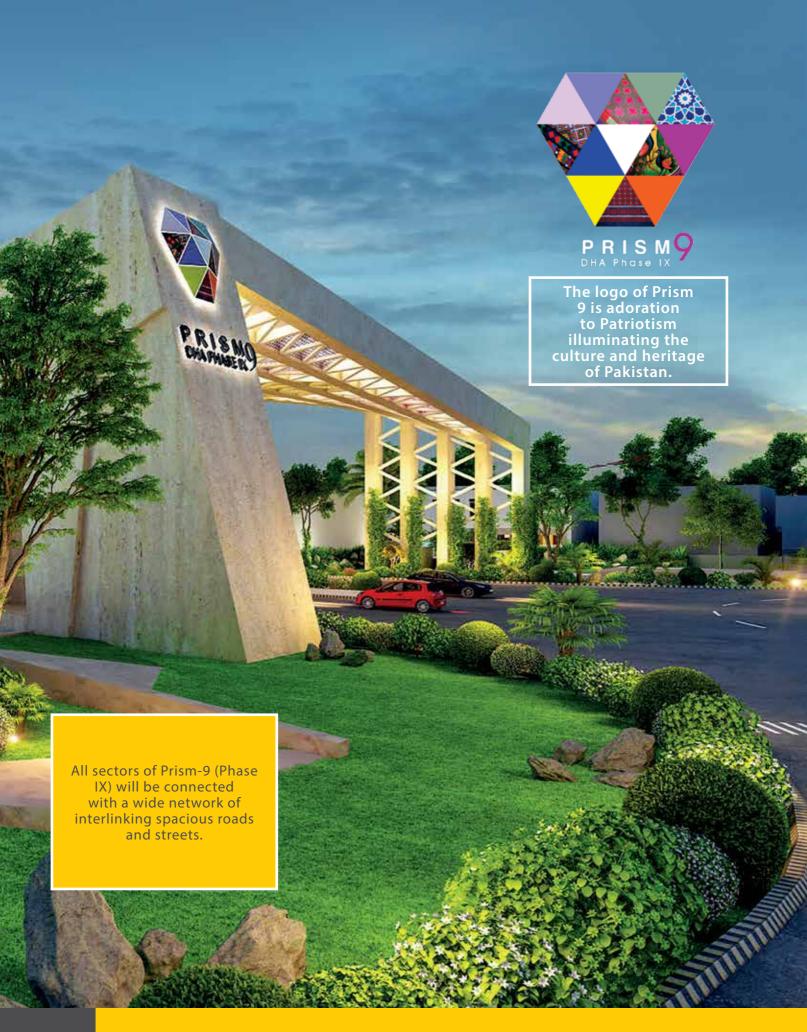

IVY GREEN IS SECTOR Z IN PHASE VIII WHICH ALMOST HAS A SPREAD OVER 5600 KANAL

IVY Green will house the latest facilities to ensure the ambiance of social courtesy and pleasantry. Holding true to DHA tradition, the community will not only be practical but also visually stunning. The healthy and fulfilling lifestyle of the residents will be adorned with a hospital, mosques and centres of education at par with international standards. The introduction of solar lights is a move towards a more energy efficient & greener DHA. The luxurious perks of the area include a Japanese garden, interactive fountains, a green maze and special focus on the plantation of native trees magnolia, amaltas, kachnaar & gulneem trees. Another innovative aspect of the sector will be the construction of Mini Clubhouse & a Treehouse Coffee Shop. IVY Green will have its own event complex to ensure that the residents do not have to go far for their celebrations.

Possession Opening Ceremony of the segregated areas of this sector is going to be announced in no time, at stage first construction will be allowed in Sector Z- 1, 2 & 6.

DHA Lahore is always eager to deliver consistently its residents & customers with best possible services, for the residents of IVY Green, these attractions are forwarded as incentives for the first 100 House Owners from the Date of Possession Opening: