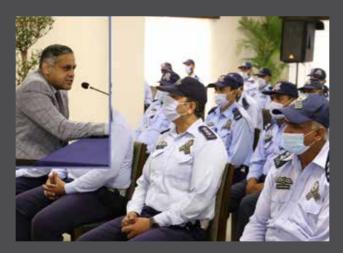

Administrator DHA Lahore Addressing the Security Personnel

## Who let the dogs out!

That has passion to admire our national heroes for their outstanding achievements. In recent days DHA has shown a huge appreciation for our awe-inspiring mountaineer, Muhammad Ali Sadpara, while dedicating him DHA mega Sports Gala (Jashn-e-Baharan, 2021) This is an effort to grasp the attention of our community members particularly youth towards the heroes of Pakistan belonging to all fields of life. This exhilarating Sports Gala started from 6th March 2021 and remained continued till 4th of April. The considerable diversity of the games competitions & activities, was appreciated by the sport's lovers, including Football, Cricket, Hockey Tennis, Basketball, Archery, Judo Karate, Wall Climbing, Table Tennis, Skating, Badminton, Squash, Rugby, Swimming, National Duathlon, Cycling, Senior Citizens Walk, GYM (Mr Fit), Special Children Games, Family Fun activities and Food Festivals. The Sports Gala started as per schedule but unwilling to compromise on the health and safety of the residents after the sudden rise in positivity ratio of COVID-19, it was regrettably postnored.