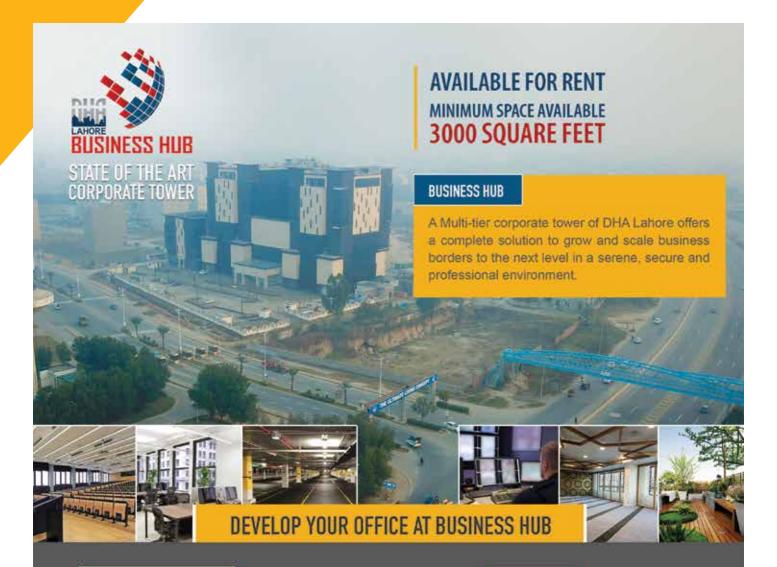

#### STRIKING FEATURES

- Strategically located adjacent to Lahore Ring Road with only 2 minutes drive from Lahore Airport
- Built on 26 Kanal with
  - 2 Basements
  - Ground + 11 Typical Floors
- Parking space for over 700 cars
- State of the art Security System
- Dedicated Energy Centre for 24/7 power supply
- 7 High speed and 1 Cargo lift (Schindler)
- The building has UFAD (Under Floor Air Distribution) & Building Management Systems

#### AMENITIES

- Multipurpose Seminar hall
- Prayer Hall
- **Day Care Centre**
- Gymnasium
- Food Court / Cafeteria
- **Executive Lounge**
- **Gaming Zone**
- Cigar Lounge
- Terrace Garden
- First Aid Room

Commercial Broadway, Phase VIII DHA Lahore. UAN 111-342-547 | 0320-4111036 | 0320-4111004 | WWW.DHALAHORE.ORG