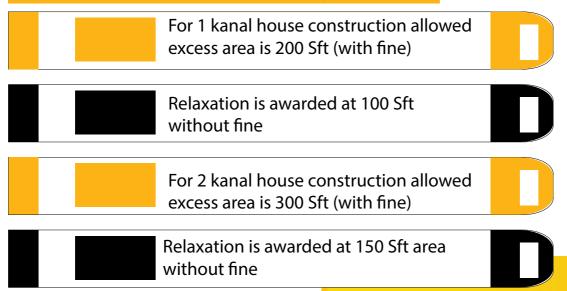

# DHA ENCOURAGES GREEN ENERGY SOLUTIONS

Incentive for installing Solar energy panels

#### Note:

- 1. The relaxation of excess area without fine is applicable only on the installation of 10 KW.
- 2. If the Solar Panels are found removed / dis- functional at any stage the present owner will pay the excess area construction fine as per existing rates.