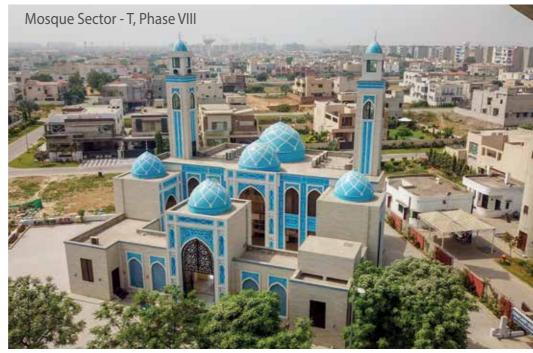

Within the period of 3 to 4 years, DHA have constructed state of the art new mosques in different sectors of all phases as an effort to restore the adoration and fervent love for the Supreme Being. A recent such addition is Sec D mosque in PH 1 which was inaugurated on 30th April 2021 by Administrator DHA Lahore. It covers the area of 1 Kanal with total capacity of 336 Namazis. The Mosque has lush green side gardens for enhanced capacity and to provide residents a peaceful sanctum for prayer close to nature. Similarly three mega mosques have been inaugurated by the Administrator; one in Phase VI H Mosque with work started on 8th Oct 2018 on 3.7 Kanal. The total Covered area of Mosque is 10285sqft with total capacity of 716 Namazis. The Mosque was inaugurated on 26th March 2021. The other one is Phase VIII Sector T Mosque inaugurated on the same day. With Total capacity of 1105 Namazis, it has 3 independent entrances and grand floors as one is completely dedicated for ladies.