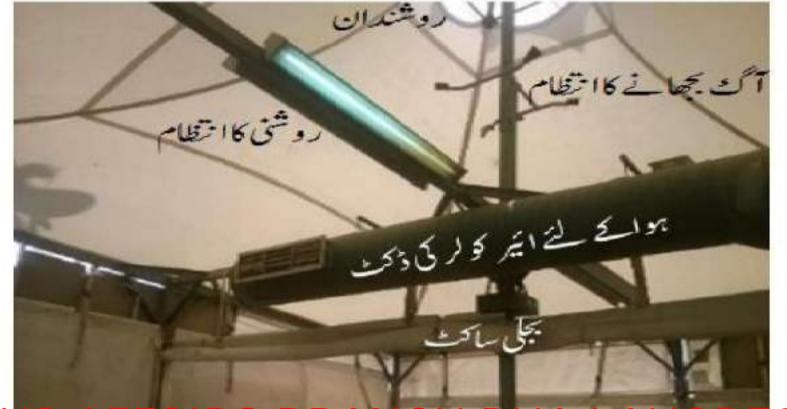

#### RELIGIOUS AFFSIRS BRANCH DHA LAHORE85 of 118.

• خواتین اور مر دوں کے خیمے الگ الگ ہوتے ہیں مگر قریب ہی ہوتے ہیں۔ • نواتین اور مر دوں کے خیمے الگ الگ ہوتے ہیں مگر قریب ہی ہوتے ہیں۔

خیموں میں ہوا اور روشنی کا نظام ہوتا ہے۔ مو بائل فون چارجنگ کا انظام نہیں ہوتا۔

RELIGIOUS AFFSIRS BRANCH DHA LAHORE 85 of 118.

RELIGIOUS AFFSIRS BRANCH DHA LAHORE86 of 118.

خیموں کے در میان جگہ نگ ہوتی ہے، صرف اتنی کے دوفرد گزر سکتے ہیں۔
 سامان رکھتے ہوئے دوسروں کی تکلیف کا باعث نہیں بنیں۔