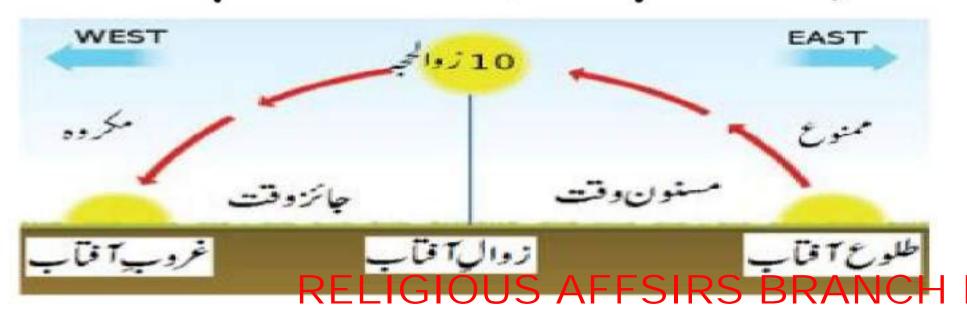

# RELIGIOUS AFFSIRS BRANCH DHA LAHORE21 of 118.

- احرام کالباس یا جاور پہننے کے بعد دور کعت نوا فل ادا کریں۔اس معاملے میں مندر جہ زیل احتیاطیں اختیار کریں۔
  - مکروہ وقت نہیں ہو۔
- سر ڈھک کرادا کریں کیونکہ انجھی آپ نے صرف احرام کالباس اختیار کیا ہے،احرام کی نیت انجھی نہیں کرنی ہے۔
  - خواتین اگر معذوری کی کیفیت میں ہیں تونوا فل ادانہیں کریں صرف احرام کا لباس اختیار کرلیں۔

کروہ وقت (طلوع، زوال اور غروب) میں طواف کر سکتے ہیں، مگر نماز اوا نہیں کر سکتے۔ لہذا ان او قات میں ایک سے زائد طواف جمع کر لیں اور مکروہ وقت کے بعد الگ الگ نوا فل طواف ادا کر لیں۔