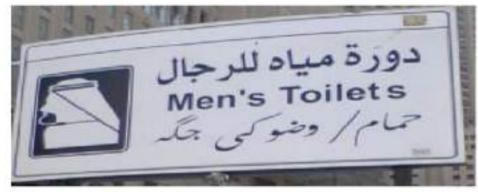

## RELIGIOUS AFFSIRS BRANCH DHA LAHORE41 of 118.

- مسجد حرام میں ٹوائلٹ صحن میں ہیں اور زیر زمین مجھی کئی منزلہ ہیں۔
  - پاکتنانی اور انگلش انداز کے ٹوا کلٹ موجود ہوتے ہیں۔
    - خوا تین اور مر دوں کے علیحدہ ٹوا کلٹ ہوتے ہیں۔
- برقی زینه کی وجه سے بزرگ افراد کو سہارے کی ضرورت
  پیش آسکتی ہے۔
  - لوٹے یا ہبنڈ شاور نہیں ہوتے بلکہ ٹونٹی سے منسلک پائپ
    ہوتا ہے جس میں پانی بہت پریشر سے آتا ہے۔ ٹونٹی کو
    آہستہ اور دیوار کی طرف کرکے کھولیں۔