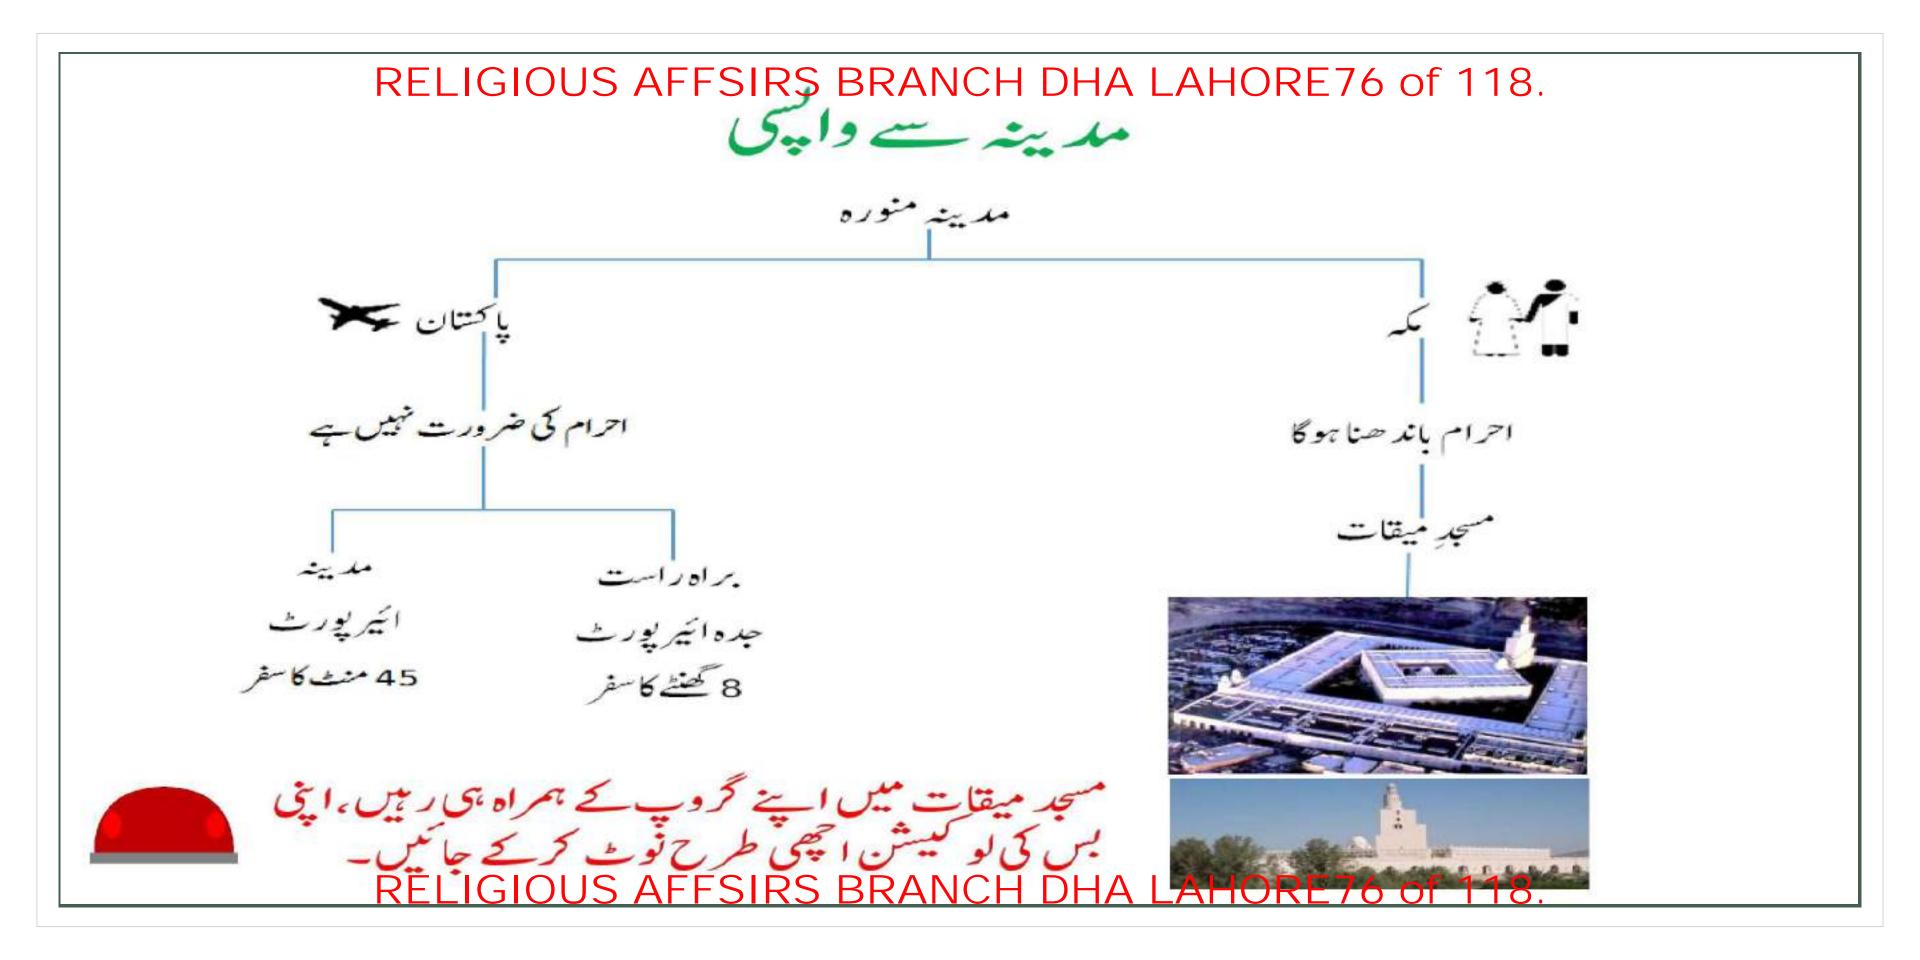

RELIGIOUS AFFSIRS BRANCH DHA LAHORE75 of 118.

RELIGIOUS AFFSIRS BRANCH DHA LAHORE77 of 118.

RELIGIOUS AFFSIRS BRANCH DHA LAHORE77 of 118.

#### RELIGIOUS AFFSIRS BRANCH DHA LAHORE78 of 118. جے کے ایام سے جل کرنے والے کام 1. آرام کرلیں، اور اپنی توانائیاں جے کے لیے محفوظ کرلیں۔ 2. اگراحرام کو دھونا ہے تو دھولیں۔ کمۃ مکرمہ میں نیااحرام 20 تا30 ریال کامل جاتا ہے۔ 3. جسم کی ضروری صفائی کرلیں۔ کھانے پینے میں اعتدال کریں، یانی کا استعال بڑھا دیں، اور جائے کا استعال کم کر دیں۔ ضروری اشیاء کا بیگ تیار کرلیس، بیگ کاوزن ملکار تھیں۔ مندرجہ زیل سامان کافی رہےگا۔ ✓ ایک فاضل احرام کی جاور ٧ ايك كب يا گلاس اور چمچه 🗸 ٹىنۋ كاخچور يا يىكىك ٧ مويائل ياور بينك √ ضروری د وائیں ٧ سفرى چٹائی (مندولفہ کے لیئے) ٧ ترياني كاڻو كن ✓ چندORS کے پیکٹ ✓ چند بسکٹ یا نمکو کے پیکٹ ٧ کچھر قم (100 ریال کافی ہو تکے) ٧ ايك حيمويا حاقو ٧ یانی اسپرے کرنے کی گن (بوتل کوئی بھی لگالیں)