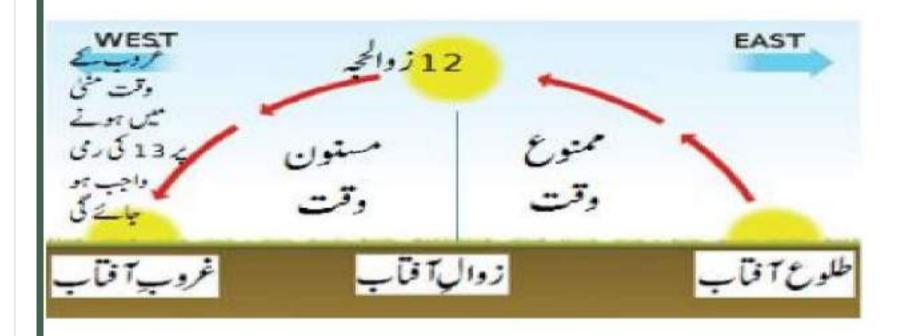

## RELIGIOUS AFFSIRS BRANCH DHA LAHORE115 of 118.

- 12 ذوالحج کی رمی بھی 11 ذوالحج کی طرح ہوتی ہے۔
  - وقت زوال سے شروع ہوتا ہے۔
     12 ذوالح کی رمی میں رش ملے گااس کی
     2 وجوہات ہیں۔

1. اگر 12 ذوالح کی مغرب منی میں ہو گئ تو 13 ذوالح کی بھی رمی کرنا ہوتی ہے۔
 2. بہت سارے حجاج کی واپسی کی فلائٹ ہوتی ہے

• زوال سے قبل کی جانے والی رمی معتبر نہیں ہو گی، دوبارہ کرنا ہو گی۔

RELIGIOUS AFFSIRS BRANCH DHA LAHORE115 of 118.