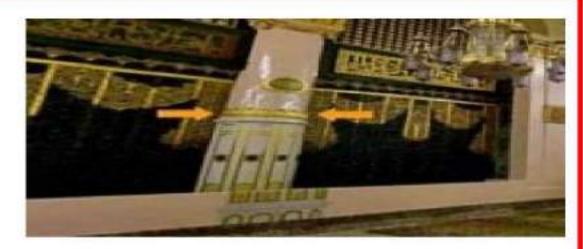

### RELIGIOUS AFFSIRS BRANCH DHA LAHORE46 of 118.

. رکن بیانی

كعبه كاوروازه

مصلی جبرائیل

مقام ابراهيم

یادر کھنے کی باتیں

• حطیم کا کعبہ سے منسلک 3 میٹر ( یعنی تقریباً 2 صف) کا حصہ کعبہ کا جزو ہے ، بقیعہ حطیم در حقیقت مطاف کا حصہ ہے۔ نماز کی در سگی کے لیے استقبال کعبہ ضروری ہے۔

مطاف کی ٹائمیلیں عین کھیے کے رخ پر گئی ہیں۔ مسجد حرام کی حصت پر خطیم کا قطر 550 میٹر ہے۔ RELIGIOUS AFFSIRS BRANCH DHA LAHORE46 of 118.