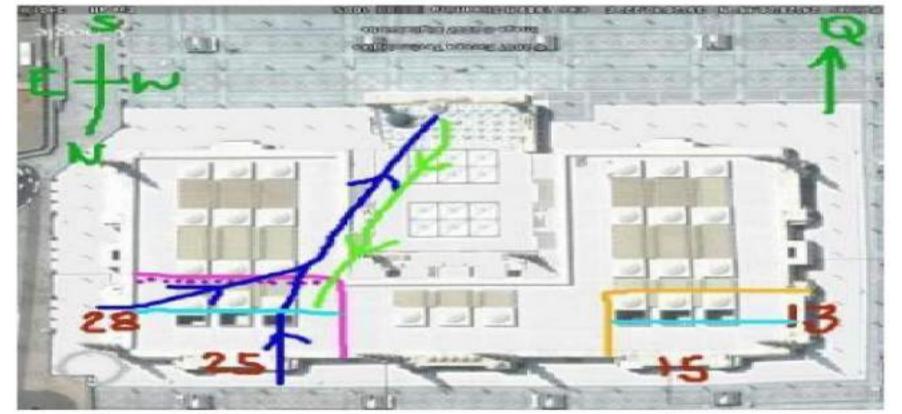

### RELIGIOUS AFFSIRS BRANCH DHA LAHORE65 of 118.

دا خلے کے بہت سارے در وازے ہیں، جس سے چاہیں داخل ہوں۔

مو بائل بند کردی، شورنه کریں اور دھیمے قدموں چلیں۔

• مسجد کے صحن میں بھوری اور سیاہ ٹائلیں نصب ہیں جو گرمی میں یاؤں کو جلاسکتی ہیں۔ لہزاا حتیاط کریں بالحضوص زیابطلیس کے مریض دو پہر کے وقت ننگے یاؤں نہیں نچلیں۔

• مسجد نبوی اللی البیم میں عور نوں کے لیے علیجدہ حصہ مخصوص ہوتا ہے جہاں مردوں کو جانے کی اجازت نہیں ہوتی۔

RELIGIOUS AFFSIRS BRANCH DHA LAHORE65 of 118.

RELIGIOUS AFFSIRS BRANCH DHA LAHORE67 of 118.

خواتین کے لیے داخلہ کاراستہ گیٹ نمبر 25 اور 28 سے ہوتا ہے۔