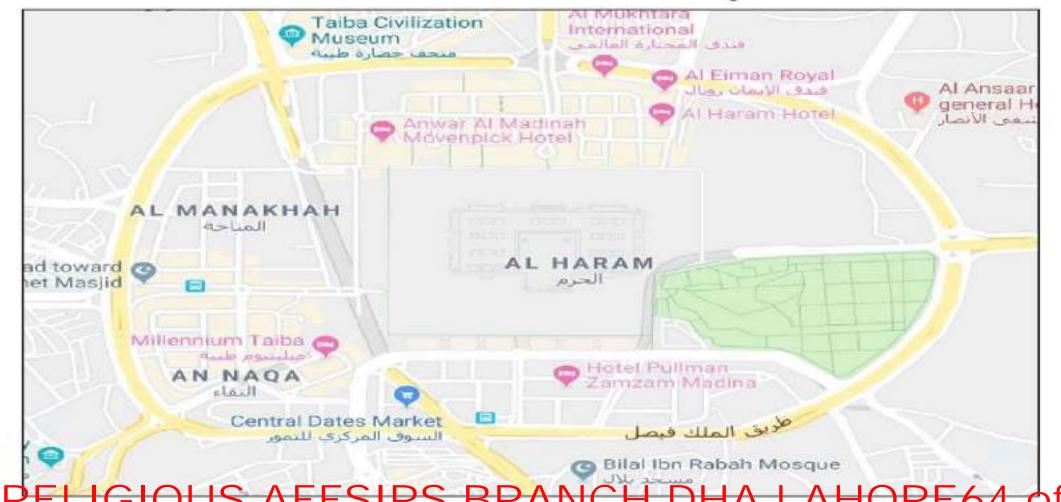

مدینه منوره میں زیادہ تر پاکستانی ذائرین اور حجاج کا قیام مرکزیہ میں ہوتا ہے۔ • مرکزیہ اس علاقے کو کہتے ہیں جو مسجد نبوی الٹی گالیہ کی جیاروں جانب پہلے رنگ روڈ (طریق ملک فیصل) کے اندر ہے۔

### RELIGIOUS AFFSIRS BRANCH DHA LAHORE65 of 118.

دا خلے کے بہت سارے در وازے ہیں، جس سے چاہیں داخل ہوں۔

مو بائل بند کردی، شورنه کریں اور دھیمے قدموں چلیں۔

• مسجد کے صحن میں بھوری اور سیاہ ٹائلیں نصب ہیں جو گرمی میں یاؤں کو جلاسکتی ہیں۔ لہزاا حتیاط کریں بالحضوص زیابطلیس کے مریض دو پہر کے وقت ننگے یاؤں نہیں نچلیں۔