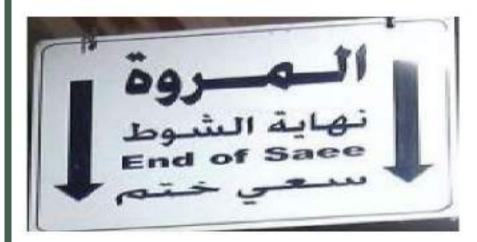

### RELIGIOUS AFFSIRS BRANCH DHA LAHORE57 of 118.

- سعی کی نیت اپنی زبان میں بھی کی جاسکتی ہے۔
- صفاسے مروہ کی جانب روانہ ہوں۔راستہ میں م<sub>یر</sub> کی لائیبٹوں میں تیز چلیں۔ بھاگنا نہیں ہے اور نہ ہی تحسی کو نکلیف دینا ہے۔
  - و صرف مردوں کو تیز چلنا ہے، خواتین کو نہیں۔
  - تقریباً 450میٹر بعد مروہ آ جائے گی، یہاں پہنچ کر ایک چکر مکل ہوا۔
    - مروه پردعاما تکنے کے بعد واپس صفا کی جانب روانہ ہوں۔
- - ساتوال چکر ہمیشہ مروہ پر ختم ہوگا۔