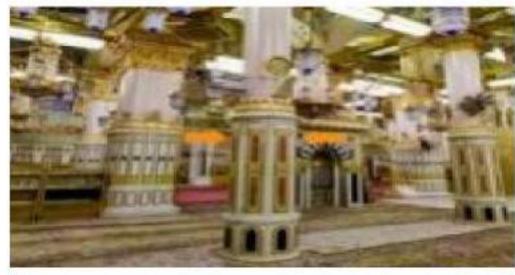

# RELIGIOUS AFFSIRS BRANCH DHA LAHORE70 of 118.

• قدیم مسجدِ نبوی الٹی آلیم کی نشاند ہی ہے لیے ستونوں پر حجیت کے قریب مرے رنگ کی الٹی محرابیں بنی ہیں۔

ریاض الجنته ( بیخی جنت کا باغ) منبر رسول الٹھالیہ ہم اور روضہ رسول الٹھالیہ ہم کے در میان مدحہ کے کہ کہتر ہیں جس کی دونشان لا رہیں:

• ریاض الجنته (میمنی جنت کا باع) همنبر رسول کتانگالهگم موجود جگه کو کهتے ہیں، جس کی دونشانیاں ہیں: سبز قالین۔ باقی پوری مسجد میں سرخ قالین ہے۔ سفید ستون

RELIGIOUS AFFSIRS BRANCH DHA LAHORE70 of 118.