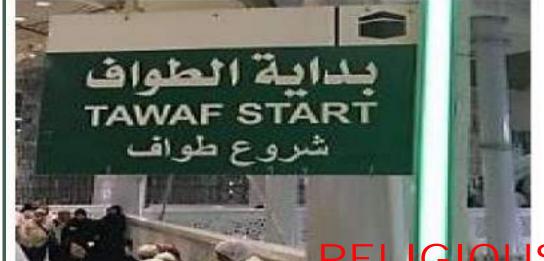

### 5\_ طواف کی نیت

طواف کے لیے دو چیزیں لازمی ہیں۔۔ (1) نیت ، (2) وضو۔ نیت اپنی زبان میں بھی کی جاسکتی ہے۔ وضو اور نیت کے بغیر طواف نہیں ہوگا جا ہے کتنے ہی چکر لگالیں۔

7- استلام حجر اسود

حجراسود کی سیدھ میں کھڑے ہو کر مر داور خواتین سینے تک ہاتھ اٹھا کر بسم اللہ، اللہ اکبر، وللہ الحمد کہہ کر ہاتھ جوم لیں۔ AFFSIRS BRANCH DHA LAHORE51 of 118.