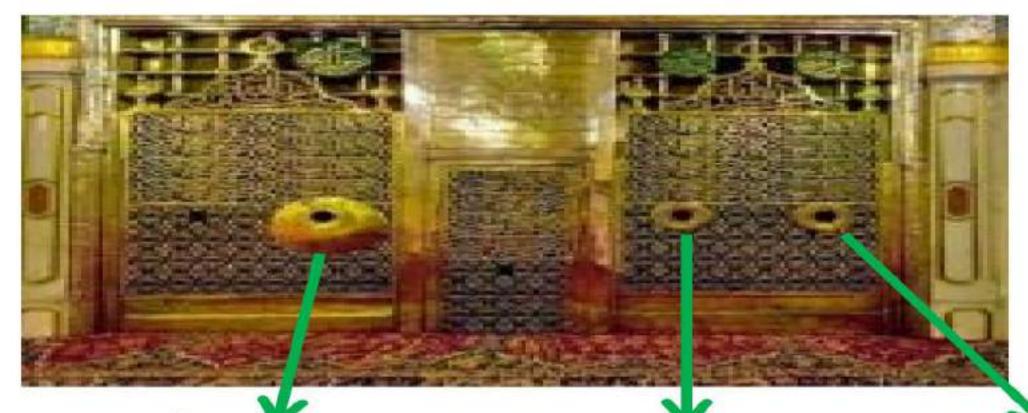

### RELIGIOUS AFFSIRS BRANCH DHA LAHORE46 of 118.

. رکن بیانی

كعبه كاوروازه

مصلی جبرائیل

مقام ابراهيم

یادر کھنے کی باتیں

• حطیم کا کعبہ سے منسلک 3 میٹر ( یعنی تقریباً 2 صف) کا حصہ کعبہ کا جزو ہے ، بقیعہ حطیم در حقیقت مطاف کا حصہ ہے۔ نماز کی در سگی کے لیے استقبال کعبہ ضروری ہے۔

مطاف کی ٹائمیلیں عین کھیے کے رخ پر گئی ہیں۔ مسجد حرام کی حصت پر خطیم کا قطر 550 میٹر ہے۔ RELIGIOUS AFFSIRS BRANCH DHA LAHORE46 of 118.