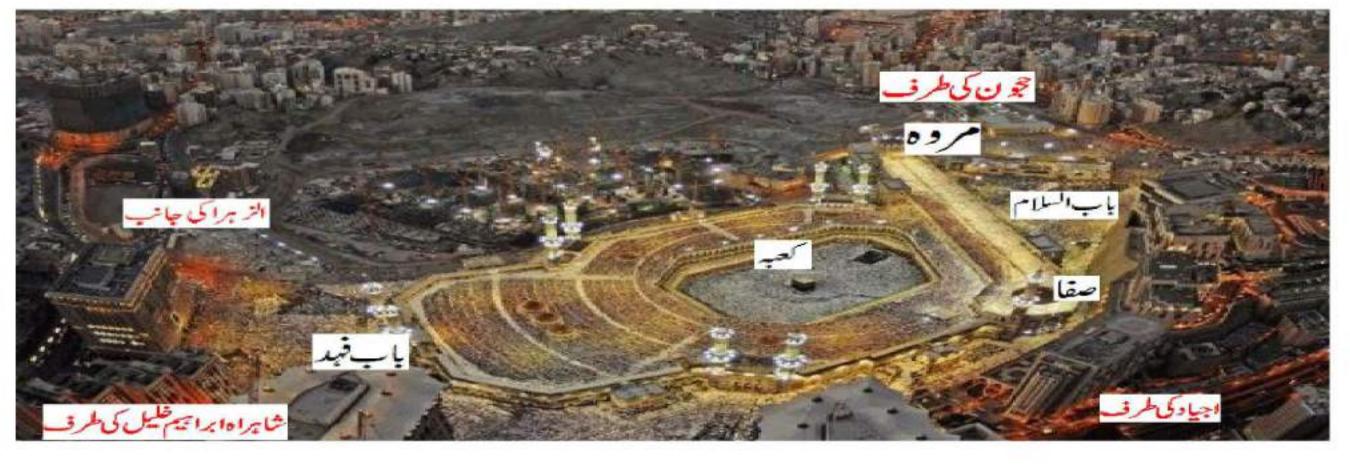

### RELIGIOUS AFFSIRS BRANCH DHA LAHORE47 of 118.

- و صفااور مروه کے در میان کی جگہ کو مسعیٰ کہتے ہیں۔
  - صفاے مروہ تک کا فاصلہ 450 میٹر ہے۔
- مسعیٰ میں ہری لائٹوں والے علاقہ کو میلین اخصرین کہتے ہیں جو 50 میٹر کا ہے۔
  - مسعیٰ کی عمارت تنین منزلہ ہے جس کے علاوہ تہہ خانہ بھی ہے۔
    - عمارت نہایت کشادہ اور مطنٹری ہے۔

RELIGIOUS AFFSIRS BRANCH DHA LAHORE47 of 118.