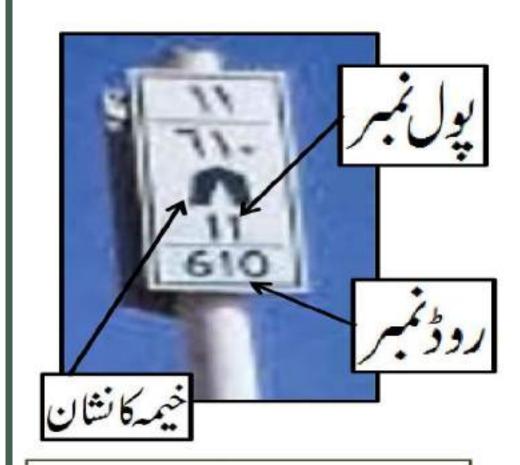

### یدایک انتهائی اہم معلومات ہے۔ توجہ سے سنیں

مکت نمبر کسی خاص ترتیب سے نہیں ہوتے۔مکتب 1 کے برابر
میں مکتب 49 بھی ہو سکتا ہے۔ لہذاراستہ تلاش کرنے کے لیے
مکت نمبر کوئی معتبر معلومات نہیں۔

منی میں ہر مکتب کا ایک مخصوص بول نمبر ہوتا ہے، جس میں روڈ کا نمبر اور اس روڈ پر نصب تھے کا نمبر ہوتا ہے۔ بول نمبر کے بور ڈپر خیمہ کا نشان بنا ہوتا ہے۔

برور پر بینے ماں باہر ہو ہے۔ منی میں جلد اور بروقت مدد کے لیے پول نمبر کے بورڈ کو انچھی طرح یاد کرلیں، ممکن ہو تو مو ہائل سے نضویر بھی بنالیں۔

پڑھنے کا طریقنہ 11 بٹا 6100 یعنی روڈ نمبر 610 کا 11 نمبر کھمیا

RELIGIOUS AFFSIRS BRANCH DHA LAHORE83 of 118.