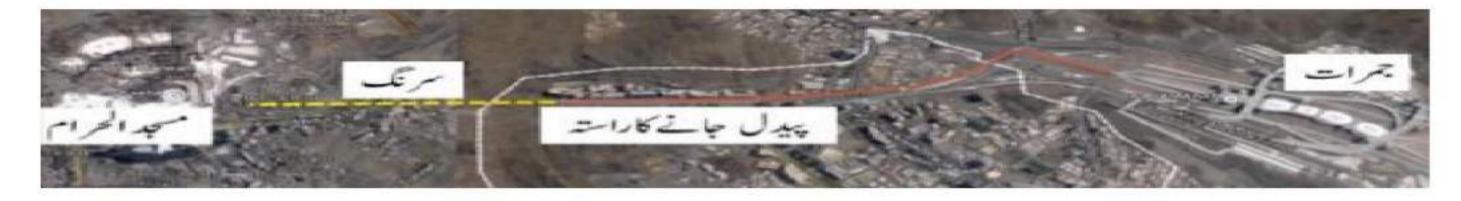

# RELIGIOUS AFFSIRS BRANCH DHA LAHORE91 of 118.

8 زوالج كوزوالِ آفاب سے 9 ذوالج كى فجر تك منى كا قيام سنت رسول اللَّيَّالَيْهِم ہے۔

معلم کے انتظامات کی وجہ سے اس ترتیب میں ردوبدل ہو جائے تو کوئی مسئلہ نہیں۔

• منی جانے سے دو طریقے ہیں: (1) معلم کی بس (2) پیدل

پیدل کا ثواب زیادہ ہے، مگر صحت کا خیال رکھیں۔ بھاری سامان نہیں لے جائیں۔

و منی کے قیام کے دوران نمازیں ادا کریں، زکر از کار اور عبادات میں مشغول رہیں۔