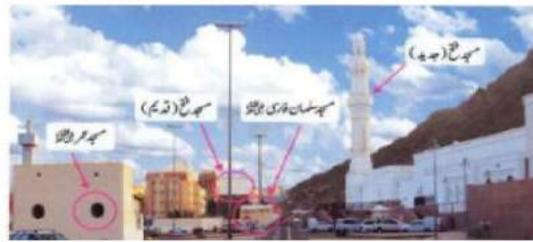

### RELIGIOUS AFFSIRS BRANCH DHA LAHORE65 of 118.

دا خلے کے بہت سارے در وازے ہیں، جس سے چاہیں داخل ہوں۔

مو بائل بند کردی، شورنه کریں اور دھیمے قدموں چلیں۔

• مسجد کے صحن میں بھوری اور سیاہ ٹائلیں نصب ہیں جو گرمی میں یاؤں کو جلاسکتی ہیں۔ لہزاا حتیاط کریں بالحضوص زیابطلیس کے مریض دو پہر کے وقت ننگے یاؤں نہیں نچلیں۔

• مسجد نبوی اللی البیم میں عور نوں کے لیے علیجدہ حصہ مخصوص ہوتا ہے جہاں مردوں کو جانے کی اجازت نہیں ہوتی۔

RELIGIOUS AFFSIRS BRANCH DHA LAHORE65 of 118.

RELIGIOUS AFFSIRS BRANCH DHA LAHORE67 of 118.

خواتین کے لیے داخلہ کاراستہ گیٹ نمبر 25 اور 28 سے ہوتا ہے۔

# RELIGIOUS AFFSIRS BRANCH DHA LAHORE 68 of 118. روضہ رسول الناف اللہ پیش کرنے کے لیے سنہری جالیوں تک آ جا کیں۔ • روضہ رسول الناف اللہ پیش کرنے کے لیے سنہری جالیوں تک آ جا کیں۔

اَلسَّلَامُ عَلَيْكَ يَا رَسُولَ اللهِ الساللهِ السالله كرسول! آپ عَلِيْكَ رسام مور