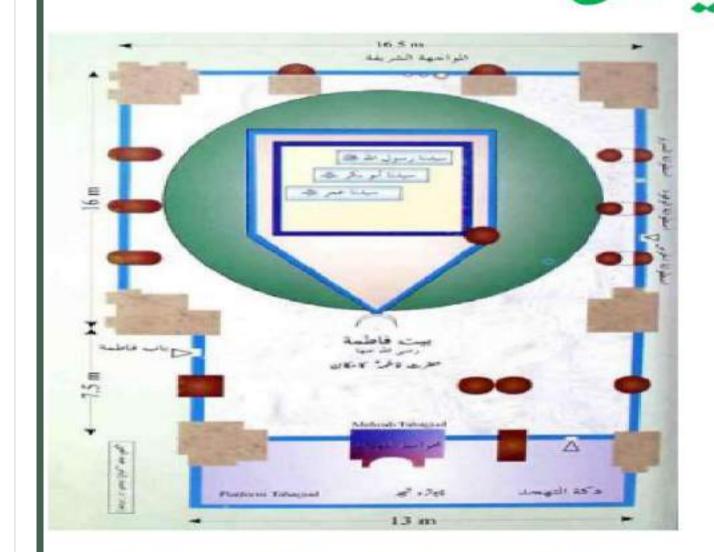

# RELIGIOUS AFFSIRS BRANCH DHA LAHORE70 of 118.

• قدیم مسجدِ نبوی الٹی آلیم کی نشاند ہی ہے لیے ستونوں پر حجیت کے قریب مرے رنگ کی الٹی محرابیں بنی ہیں۔

ریاض الجنته ( بیخی جنت کا باغ) منبر رسول الٹھالیہ ہم اور روضہ رسول الٹھالیہ ہم کے در میان مدحہ کے کہ کہتر ہیں جس کی دونشان لا رہیں:

• ریاض الجنته (میمنی جنت کا باع) همنبر رسول کتانگالهگم موجود جگه کو کهتے ہیں، جس کی دونشانیاں ہیں: سبز قالین۔ باقی پوری مسجد میں سرخ قالین ہے۔ سفید ستون

RELIGIOUS AFFSIRS BRANCH DHA LAHORE70 of 118.

#### RELIGIOUS AFFSIRS BRANCH DHA LAHORE71 of 118.

رياص الحنت

- ریاض الجنتہ میں ستونوں پر ستون کا نام سبز گول
   دائرے میں عربی میں سنہرے رنگئے سے لکھا نظر
   آئےگا۔
  - ریاض الجنته سے متصل موذن کا چبوترہ ہے۔
    - اصحاب صفّه کا چبوتره مجمی قریب ہی ہے۔