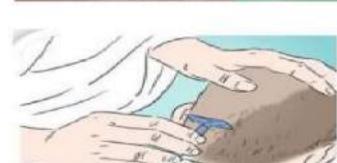

## بال توسطة كامستله

- خود یا کسی بیاری کے سبب بال ٹوٹے پر کوئی سزانہیں۔
- جان کرٹوٹے پر (مثلًا وضومیں یا تھےانے پر) تین بال تک ہر بال کے بدلے صدقہ دیناہوگا۔
  - تین بال سے زائر پر مختلف سز اسے لیول ہیں۔