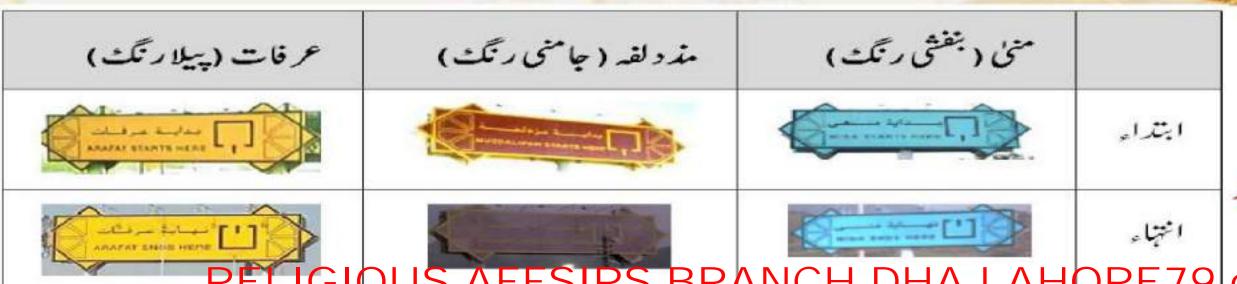

### RELIGIOUS AFFSIRS BRANCH DHA LAHORE79 of 118.

شرعی حدودکے اندر رہنالازمی ہے۔ دہالازمی ہے۔

### RELIGIOUS AFFSIRS BRANCH DHA LAHORE80 of 118.

منی دو پہاڑیوں کے در میان ایک وادی ہے جو 8 ذوالج تا 13 ذوالج آباد ہوتی ہے۔
 داخلے کے 4 بڑے راستے ہیں ، شبشہ بن داؤد ، کبری خالد ، کبری عبداللہ ، کبری فیصل RELIGIOUS AFFSIRS BRANCH DHA LÄHORE80 of 118.

### RELIGIOUS AFFSIRS BRANCH DHA LAHORE81 of 118.

مؤسسة مطوفي حجاج جنوب آسيا Muttawiffy Hujjaj South Asia Est.

اولڈ منی اور نیو منی کا قیام ایک جیساہی ہے۔ نیو منی اضافی
 حدود ہے گویا جیسے مسجد کے باہر صفحیں بنانااس سے ثواب
 میں کوئی کمی تہیں آتی۔
 میں کوئی کمی تہیں آتی۔
 میں کوئی کمی تہیں آتی۔

منی کو 7 زون میں تقسیم کیا جاتا ہے جو جمرات سے نثر وع ہو
کر مذد لفہ تک جاتے ہیں۔ زون 1 اور 3 میں پاکستانی خیمہ
نہیں ہوتے۔

• پاکتنانی حجاج کے خیمہ "موسسہ مظوفی حجاج جنوبی آسیا" کی زیر گرانی ہوتے ہیں۔

• منی میں نمام سڑ کوں کے نمبر ہوتے ہیں۔بڑی سڑ کے کا نمبر 2 ہندسوں کا، جبکہ حجو ٹی سڑ کئے کا3 ہندسوں کا ہوتا ہے۔