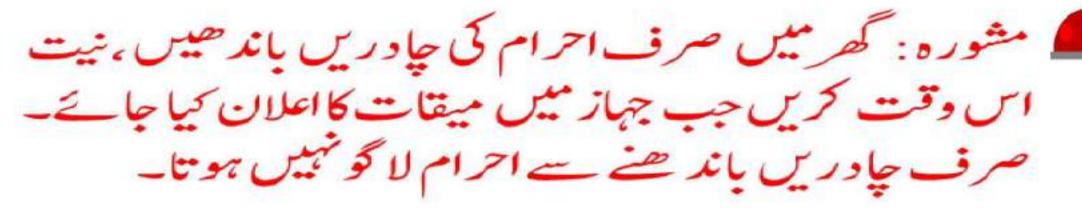

## احرام. رائے مروحفرات

- مرد حضرات کااحرام 2 بغیر سلی چاد ریں ہوتی ہیں۔ بیہ چاد ریں تحسی بھی رنگ کی ہو سکتی
  ہیں، مگر سفید رنگ مستحب ہے۔
- مردوں کو بغیر سلی چادروں کے علاوہ جسم کی ہیت پر ہر فشم کاسلا ہو کپڑا پہننا منع ہو تا ہے، بشمول زیر جامہ۔
  - ایپ جسم اور موسم کے اعتبار سے احرام کا کپڑا منتخب کریں۔ عموماً تولیہ والا استعال ہوتا ہے۔ ایک بہتر انداز یہ ہے کہ اوپر کی چاور تولیہ کی لی جائے اور نیچے کی تہہ بندلٹھہ کی لی جائے۔
     جائے۔
- روانگی سے قبل احرام کو باندھ کر سائز دیکھ لیں۔ اگر سائز مناسب نہیں ہو تو بروقت تبدیل کرالیں۔
  - گھرمیں بار باراحرام باندھیں تاکہ آپ کااعتاد حاصل ہو۔ RELIGIOUS AFFSIRS BRANCH DHA LAHORE 17 of 118.

# RELIGIOUS AFFSIRS BRANCH DHA LAHORE18 of 118. احرام باند صنے كاطريق احرام باند صفے ہے قبل: جسم کی ضروری صفائی کرلیں، عنسل کرلیں، ناخن تراش لیں اور بال اور داڑھی کو سنوار لیں۔ احرام باند ھنے کے بہت طریقے ہیں، آپ کو جو طریقہ بہتر لگے اس پر عمل کرلیں۔ یہاں جو طریقتہ دیارہاہے وہ مختلف تجریات کی روشنی میں آ رام دہ یا پاگیا ہے۔ یہ اچھی طرح یادر تھیں کہ احرام کی جادر ناف سے بنچے نہیں آنی جا ہیئے۔ احرام پر بیلٹ صرف اور صرف سامان کی حفاظت کی نیت سے باند ھی جاسکتی