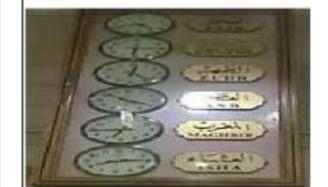

# RELIGIOUS AFFSIRS BRANCH DHA LAHORE39 of 118.

• حرم تلی میں ایام جے کے نز دیک آ ذان اور نماز میں بہت کم و قفہ رکھا جاتا ہے۔

• حرمین شریفین منیں پہلی ہی حاضری میں نمازوں کے او قات نوٹ کرکیں۔

تقریباً تمام نمازوں کے بعد نمازِ جنازہ ادا کی جاتی ہے، سیھے کر جائیں۔