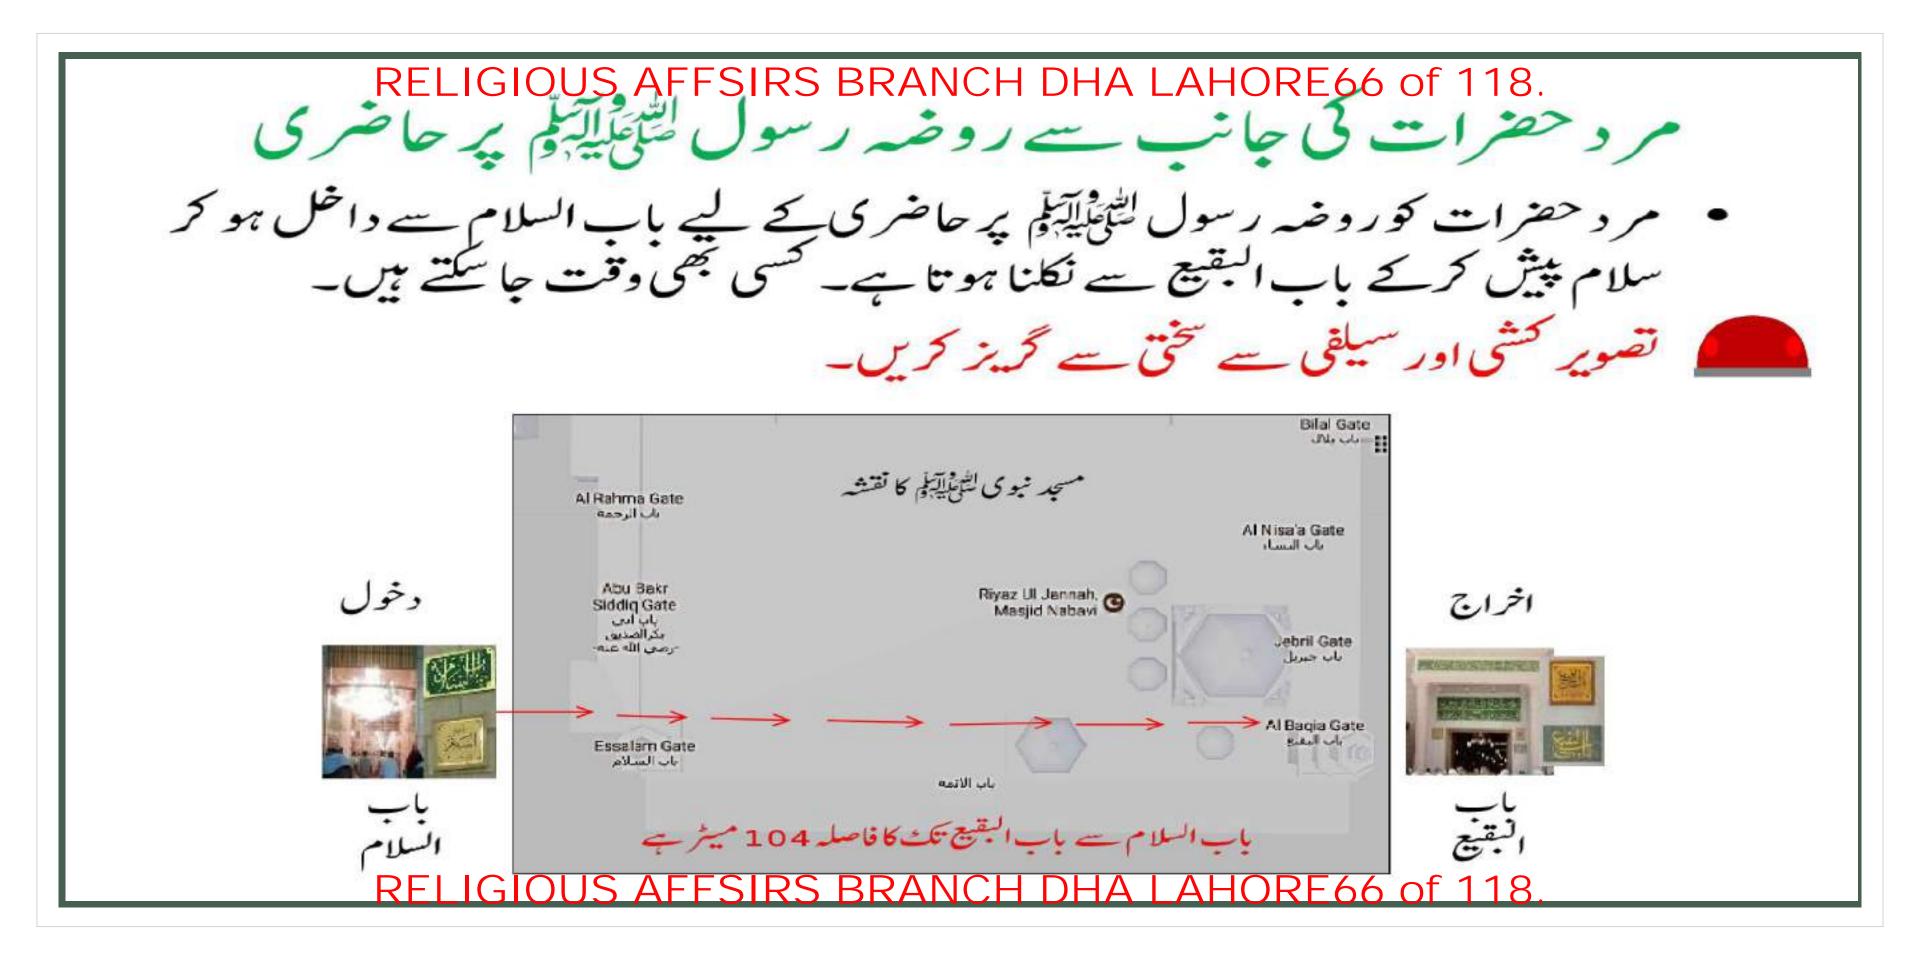

### RELIGIOUS AFFSIRS BRANCH DHA LAHORE65 of 118.

دا خلے کے بہت سارے در وازے ہیں، جس سے چاہیں داخل ہوں۔

مو بائل بند کردی، شورنه کریں اور دھیمے قدموں چلیں۔

• مسجد کے صحن میں بھوری اور سیاہ ٹائلیں نصب ہیں جو گرمی میں یاؤں کو جلاسکتی ہیں۔ لہزاا حتیاط کریں بالحضوص زیابطلیس کے مریض دو پہر کے وقت ننگے یاؤں نہیں نچلیں۔

• مسجد نبوی اللی البیم میں عور نوں کے لیے علیجدہ حصہ مخصوص ہوتا ہے جہاں مردوں کو جانے کی اجازت نہیں ہوتی۔

RELIGIOUS AFFSIRS BRANCH DHA LAHORE65 of 118.

RELIGIOUS AFFSIRS BRANCH DHA LAHORE67 of 118.

خواتین کے لیے داخلہ کاراستہ گیٹ نمبر 25 اور 28 سے ہوتا ہے۔

# RELIGIOUS AFFSIRS BRANCH DHA LAHORE 68 of 118. روضہ رسول الناف اللہ پیش کرنے کے لیے سنہری جالیوں تک آ جا کیں۔ • روضہ رسول الناف اللہ پیش کرنے کے لیے سنہری جالیوں تک آ جا کیں۔

اَلسَّلَامُ عَلَيْكَ يَا رَسُولَ اللهِ الساللهِ السالله كرسول! آپ عَلِيْكَ رسام مور