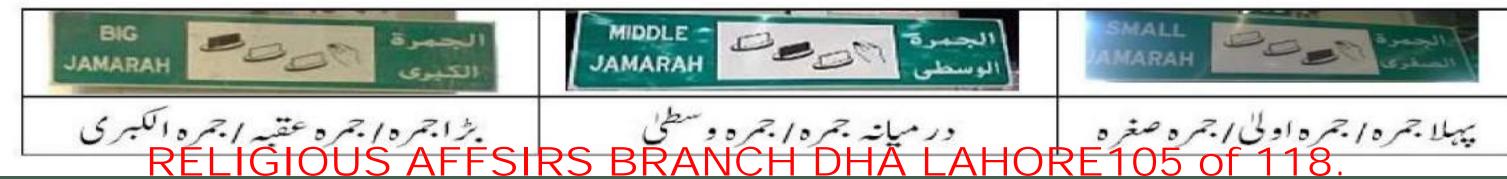

#### RELIGIOUS AFFSIRS BRANCH DHA LAHORE105 of 118.

جمرات بنین علامتی ستون ہیں جو سنتِ ابراہیمیؓ کی پیروی میں نصب ہیں۔

جمرات کی عمارت چار منزله اور بهت کشاده اور هوادار ہے۔

منی سے داخل ہوں تو پہلے جھوٹا جمرہ آتا ہے، پھر در میانہ اور آخر میں بڑا جمرہ۔