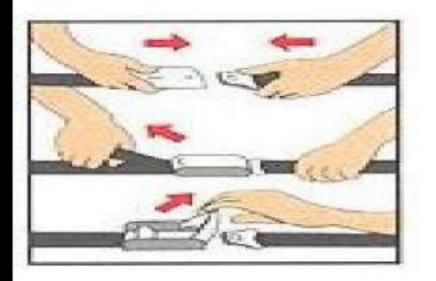

# RELIGIOUS AFFSIRS BRANCH DHA LAHORE18 of 118. احرام باند صنے كاطريق احرام باند صفے ہے قبل: جسم کی ضروری صفائی کرلیں، عنسل کرلیں، ناخن تراش لیں اور بال اور داڑھی کو سنوار لیں۔ احرام باند ھنے کے بہت طریقے ہیں، آپ کو جو طریقہ بہتر لگے اس پر عمل کرلیں۔ یہاں جو طریقتہ دیارہاہے وہ مختلف تجریات کی روشنی میں آ رام دہ یا پاگیا ہے۔ یہ اچھی طرح یادر تھیں کہ احرام کی جادر ناف سے بنچے نہیں آنی جا ہیئے۔ احرام پر بیلٹ صرف اور صرف سامان کی حفاظت کی نیت سے باند ھی جاسکتی