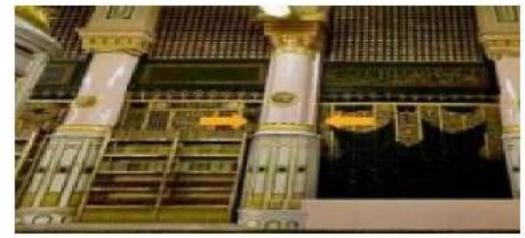

### RELIGIOUS AFFSIRS BRANCH DHA LAHORE46 of 118.

. رکن بیانی

كعبه كاوروازه

مصلی جبرائیل

مقام ابراهيم

یادر کھنے کی باتیں

• حطیم کا کعبہ سے منسلک 3 میٹر ( یعنی تقریباً 2 صف) کا حصہ کعبہ کا جزو ہے ، بقیعہ حطیم در حقیقت مطاف کا حصہ ہے۔ نماز کی در سگی کے لیے استقبال کعبہ ضروری ہے۔

مطاف کی ٹائمیلیں عین کھیے کے رخ پر گئی ہیں۔ مسجد حرام کی حصت پر خطیم کا قطر 550 میٹر ہے۔ RELIGIOUS AFFSIRS BRANCH DHA LAHORE46 of 118.