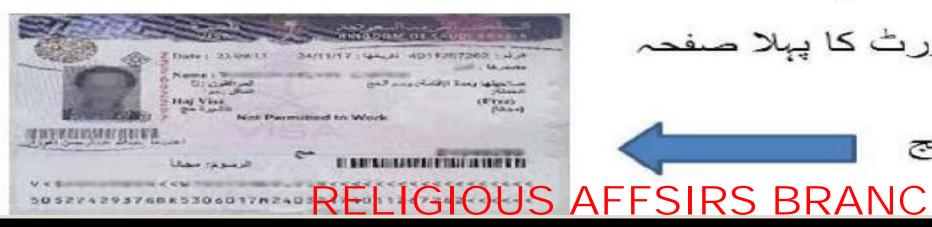

## RELIGIOUS AFFSIRS BRANCH DHA LAHORE9 of 118.

یا سپورٹ کے پہلے صفحے اور ویزہ والے صفحے کی کابی کرالیں۔۔۔۔ — ایک کابی پاکتنان میں گھروالوں کے پاس محفوظ کرایں۔ ینے ہمراہ رکھیں۔ ہر بیگ میں ڈالیں تا کہ بیگ تم ہونے پر تلاش کیا جاسکے ئل میں پاسپورٹ اور ویزہ کی تضویر محفوظ کرلیں۔ بهجيجة بى آپ كاياسپورٹ معلم كااسٹاف میں آپ سے کوئی بھی فردیا ہولیس والایاسپورٹ کامطالبہ تہیں کرے گا۔