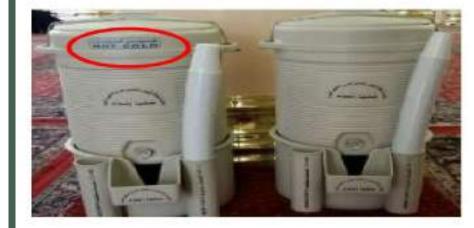

#### RELIGIOUS AFFSIRS BRANCH DHA LAHORE44 of 118.

• مسجد حرام میں زم زم سے بھرے کولراور سبیلیں بموجود ہیں۔ ساتھ پلاسٹک کے ڈسپوزبل گلاس بھی ہوتے ہیں۔

، جہاں زم زم ہوگاوہاں ماء زم زم لکھا ہوگااور جہاں سادہ پانی ہوگا وہاں ماء الکشر پ لکھا ہوگا۔

 جن کولرپر نیلے رنگ سے غیر مبرد ( یعنی بغیر مطاہوگا ان میں سادہ زم ہوتا ہے۔

• مسجد میں کھانے ، پینے کے لیے اعتکاف کی نیت ضروری ہے ، جو اپنی زبان میں بھی تحر سکتے ہیں۔

پاکتنان لانے کے لیے 5 لیٹر والی ہوتل صرف ائیر پورٹ سے خریدیں۔عام دوکانوں پر جعل سازی کاخطرہ ہوتا ہے۔ AFFSIRS BRANCH DHA LAHORF44 of 118 RELIGIOUS AFFSIRS BRANCH DHA LAHORE45 of 118.