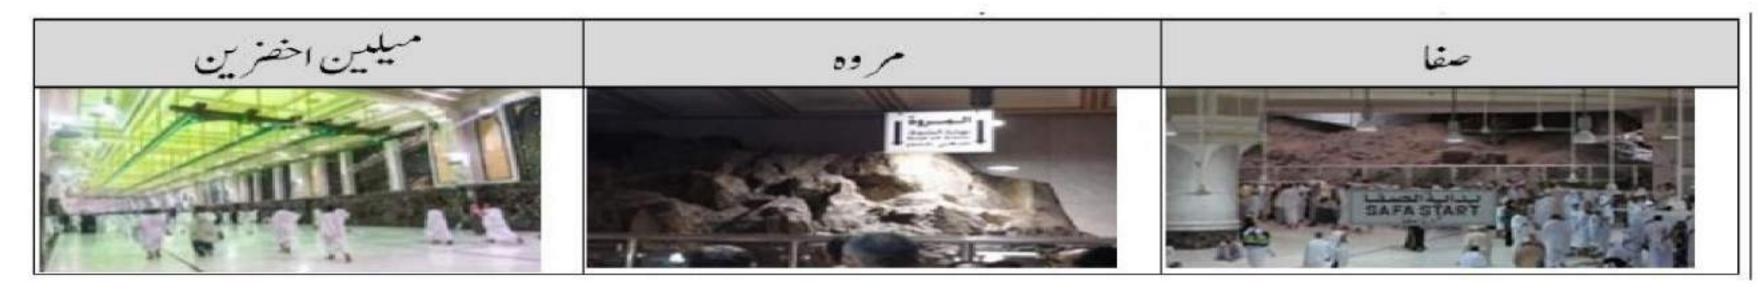

### RELIGIOUS AFFSIRS BRANCH DHA LAHORE47 of 118.

- و صفااور مروه کے در میان کی جگہ کو مسعیٰ کہتے ہیں۔
  - صفاے مروہ تک کا فاصلہ 450 میٹر ہے۔
- مسعیٰ میں ہری لائٹوں والے علاقہ کو میلین اخصرین کہتے ہیں جو 50 میٹر کا ہے۔
  - مسعیٰ کی عمارت تنین منزلہ ہے جس کے علاوہ تہہ خانہ بھی ہے۔
    - عمارت نہایت کشادہ اور مطنٹری ہے۔

RELIGIOUS AFFSIRS BRANCH DHA LAHORE47 of 118.