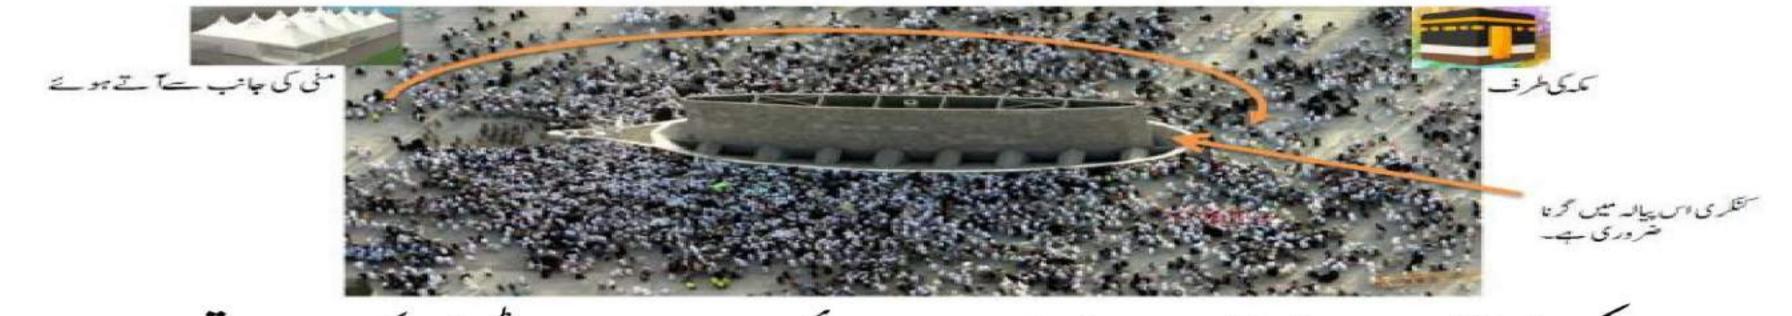

## RELIGIOUS AFFSIRS BRANCH DHA LAHORE 108 of 118. 10

سات کنگریاں نکال کر ہاتھ میں رکھ لیں، ایک یا دواضا فی بھی رکھ لیں۔
 حلتے ہوئے جمرہ کے آخری کو نے پر آجائیں، یہاں سب سے کم رش ملے گا۔

کسی کو تکلیف دیئے بغیر جمرہ کے قریب ہو جائیں۔ دیوار پر موٹی فوم کی تہہ ہوتی ہے۔
 کنگری کو شہادت کی انگلی اور انگو تھے کے در میان پکڑ کر ہاتھ کو سر کے برابر اٹھائیں۔
 "بسم اللہ، اللہ اکبر" کہہ کر کنگری کو جمرہ کی جانب پھینکیں۔ تلبیہ بند کر دیں۔
 RELIGIOUS AFFSIRS BRANCH DHA LAHORE 108 of 118.

### رمی جمرات کی احتیاطیس

- سنگری کا جمرہ کے گرد بنے پیالہ میں گرنا ضروری ہے۔ اگر سنگری باہر گری تو دو بارہ مارنی ہو گی۔
  - کوشش کریں کہ کنگرہ جمرہ کی جڑمیں ماریں تاکہ وہ پیالہ میں گرے۔
- ایک ایک کرکے صرف سات سنگریاں ماریں۔ایک ساتھ مارنے کی صورت میں ایک گنی جائیگی۔
- جمرہ پر کنگریوں کے علاوہ کوئی اور چیز مارنے یا غیر ضروری جملے کھنے سے گریز کریں۔
  - 10. 10 ذوالح کی رمی کے بعد دعا نہیں ما تکی جاتی، لہذار می کے تعد دعا نہیں ما تکی جاتی، لہذار می کرکے چلے جائیں۔
  - 2. جن جرات كى رى كے بعد وعاماً على جاتى ہے ان كے .2 IGIOUS AFFSIRS BRANCH BHA LAHORE 109 of 118.