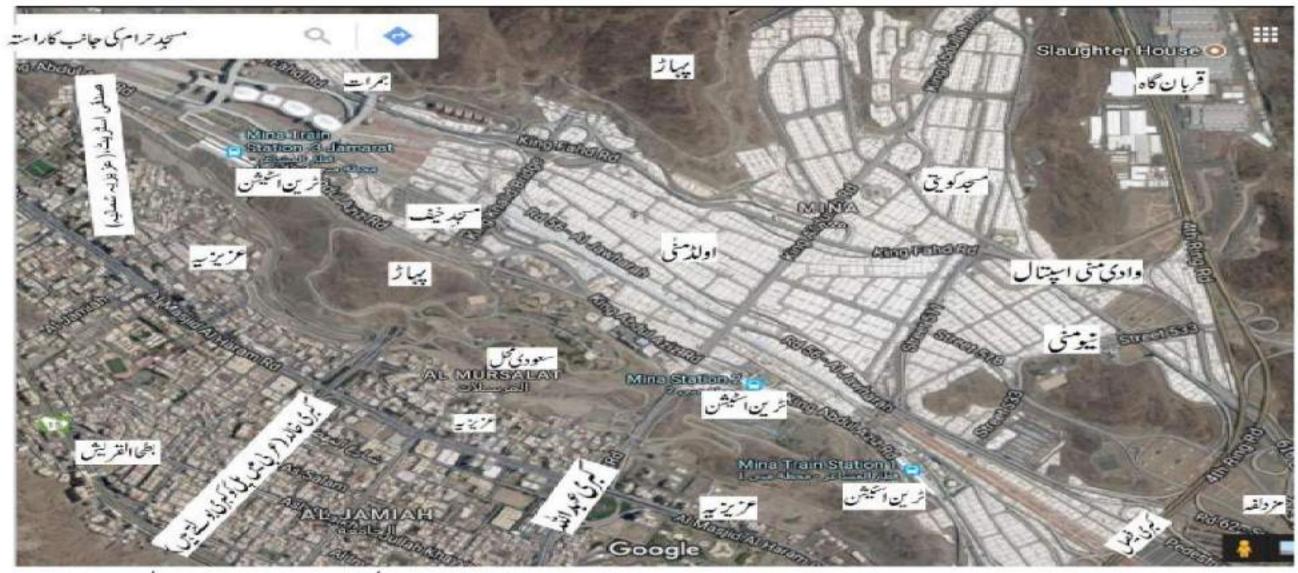

### RELIGIOUS AFFSIRS BRANCH DHA LAHORE81 of 118.

مؤسسة مطوفي حجاج جنوب آسيا Muttawiffy Hujjaj South Asia Est.

اولڈ منی اور نیو منی کا قیام ایک جیساہی ہے۔ نیو منی اضافی
 حدود ہے گویا جیسے مسجد کے باہر صفحیں بنانااس سے ثواب
 میں کوئی کمی تہیں آتی۔
 میں کوئی کمی تہیں آتی۔
 میں کوئی کمی تہیں آتی۔

منی کو 7 زون میں تقسیم کیا جاتا ہے جو جمرات سے نثر وع ہو
کر مذد لفہ تک جاتے ہیں۔ زون 1 اور 3 میں پاکستانی خیمہ
نہیں ہوتے۔

• پاکتنانی حجاج کے خیمہ "موسسہ مظوفی حجاج جنوبی آسیا" کی زیر گرانی ہوتے ہیں۔

• منی میں نمام سڑ کوں کے نمبر ہوتے ہیں۔بڑی سڑ کے کا نمبر 2 ہندسوں کا، جبکہ حجو ٹی سڑ کئے کا3 ہندسوں کا ہوتا ہے۔

## منیٰ کی اہم معلومات

- منی میں رہنمائی کے لیے معلوماتی و فتر موجود ہوتے جن پر
   انگریزی کاحرف آئی (i) بناہوتا ہے۔
- پاکتنانی معلوماتی د فتر اور خدام الحجاج بھی رہنمائی اور مدد میں مستعد ہوتے ہیں۔
- منی میں ہزاروں خیمہ ایک جیسے ہوتے ہیں، سب کے لباس بھی ایک جیسے ہوتے ہیں، سب کے لباس بھی ایک جیسے ہوتے ہیں اس لیے گم ہونے کا خطرہ ہوتا ہے۔
  آگر خدا نخواستہ راستہ بھٹک جائیں تو صرف اور صرف ان
  لوگوں سے معلوم کریں جو اس کام کے لیے مخصوص ہوں۔
  منی میں اپناشناختی لاکٹ اور مکتب کا کڑا ہر وقت پہن کر
  رکھیں اور بلا ضرورت تنہا مکتب سے باہر نہیں جائیں۔

### یدایک انتهائی اہم معلومات ہے۔ توجہ سے سنیں

مکت نمبر کسی خاص ترتیب سے نہیں ہوتے۔مکتب 1 کے برابر
میں مکتب 49 بھی ہو سکتا ہے۔ لہذاراستہ تلاش کرنے کے لیے
مکت نمبر کوئی معتبر معلومات نہیں۔

منی میں ہر مکتب کا ایک مخصوص بول نمبر ہوتا ہے، جس میں روڈ کا نمبر اور اس روڈ پر نصب تھے کا نمبر ہوتا ہے۔ بول نمبر کے بور ڈپر خیمہ کا نشان بنا ہوتا ہے۔