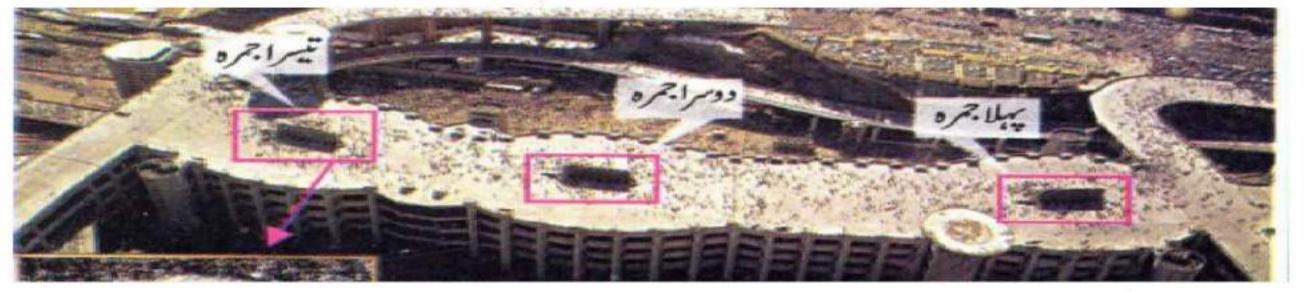

#### RELIGIOUS AFFSIRS BRANCH DHA LAHORE105 of 118.

جمرات بنین علامتی ستون ہیں جو سنتِ ابراہیمیؓ کی پیروی میں نصب ہیں۔

جمرات کی عمارت چار منزله اور بهت کشاده اور هوادار ہے۔

منی سے داخل ہوں تو پہلے جھوٹا جمرہ آتا ہے، پھر در میانہ اور آخر میں بڑا جمرہ۔

جمرات کی عمارت میں ہر جمرہ کے قریب نشاندہی بورڈ نصب ہیں۔