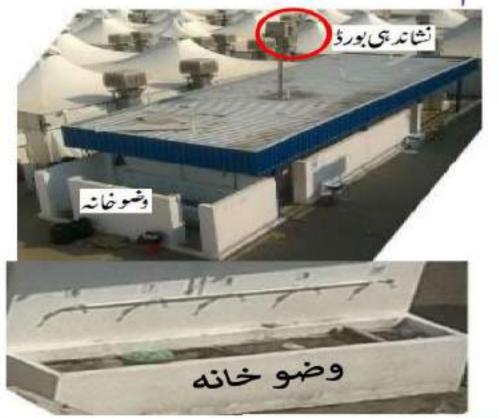

### RELIGIOUS AFFSIRS BRANCH DHA LAHORE87 of 118.

- مکاتب میں وضو خانہ اور ٹوا کلٹ محدود ہوتے ہیں اور مر د اور خواتین کے لیے علیحدہ ہوتے ہیں۔
  - وضوخانه میں عموماً کھڑے ہو کروضو کرنا پڑسکتا ہے۔
- ٹونٹی میں پائپ منسلک ہوتا ہے جس میں پانی بہت پریشر سے آتا ہے، احتیاط سے کھولیں۔
  - رش کے سبب انتظار کرنا پڑسکتا ہے۔ نماز کے وقت کے قریب بہت رش ہوتا ہے۔ نماز کے وقت کے تھوڑی دیر بعدرش نسبناً کم ہوتا ہے۔
  - ٹوائلٹ میں پاکتنانی اسٹائل کے اور انگلش کموڈ، دونوں ہوتے ہیں۔

RELIGIOUS AFFSIRS BRANCM DHA LAHORE87 of 118.