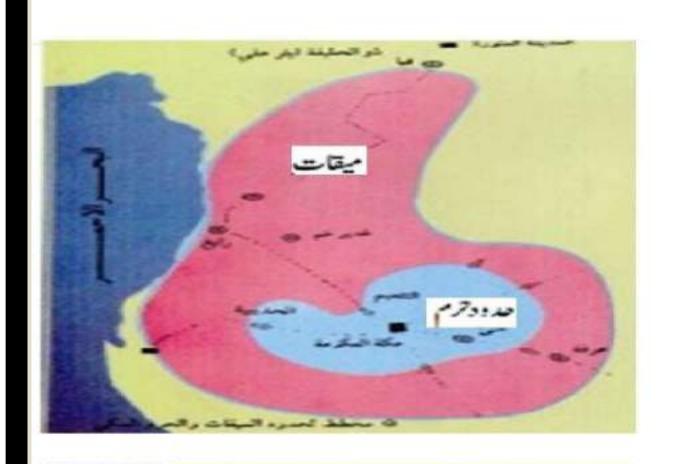

#### RELIGIOUS AFFSIRS BRANCH DHA LAHORE24 of 118.

- میقات الله تبارک تعالیٰ کی مقرر کروہ حدود ہے۔
  - میقات حدود حرم کے چہار جانب واقع ہے۔
- · میقات کے باہر رہنے والاجب بھی مکہ معظمہ جائے گااس کو احرام باند صنا ہوگا۔
- پاکتتان، سعودی شهر ریاض، دبنی میقات سے باہر واقع بیں۔