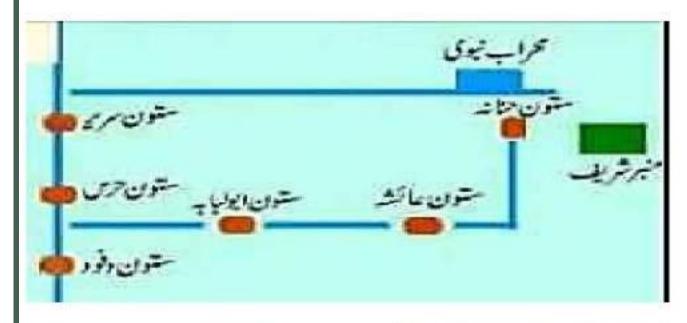

### RELIGIOUS AFFSIRS BRANCH DHA LAHORE72 of 118.

ستنون ابی لبابه رضی الله

ستون عائشه رضي الثد

ستنون حنانه

ستنون وفود

ستون حرس

ستون سرير

RELIGIOUS AFFSIRS BRANCH DHA LAHORE72 of 118.