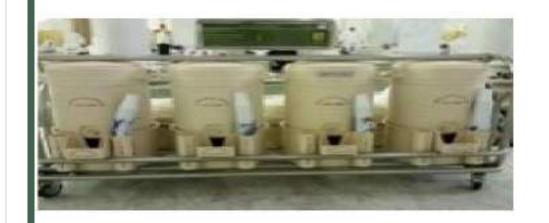

#### RELIGIOUS AFFSIRS BRANCH DHA LAHORE44 of 118.

• مسجد حرام میں زم زم سے بھرے کولراور سبیلیں بموجود ہیں۔ ساتھ پلاسٹک کے ڈسپوزبل گلاس بھی ہوتے ہیں۔

، جہاں زم زم ہوگاوہاں ماء زم زم لکھا ہوگااور جہاں سادہ پانی ہوگا وہاں ماء الکشر پ لکھا ہوگا۔

 جن کولرپر نیلے رنگ سے غیر مبرد ( یعنی بغیر مطاہوگا ان میں سادہ زم ہوتا ہے۔

• مسجد میں کھانے ، پینے کے لیے اعتکاف کی نیت ضروری ہے ، جو اپنی زبان میں بھی تحر سکتے ہیں۔

پاکتنان لانے کے لیے 5 لیٹر والی ہوتل صرف ائیر پورٹ سے خریدیں۔عام دوکانوں پر جعل سازی کاخطرہ ہوتا ہے۔ AFFSIRS BRANCH DHA LAHORF44 of 118 RELIGIOUS AFFSIRS BRANCH DHA LAHORE45 of 118.