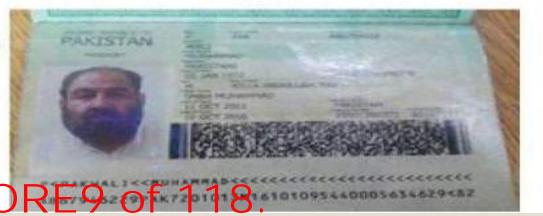

## RELIGIOUS AFFSIRS BRANCH DHA LAHORE9 of 118.

یا سپورٹ کے پہلے صفحے اور ویزہ والے صفحے کی کابی کرالیں۔۔۔۔ — ایک کابی پاکتنان میں گھروالوں کے پاس محفوظ کرایں۔ ینے ہمراہ رکھیں۔ ہر بیگ میں ڈالیں تا کہ بیگ تم ہونے پر تلاش کیا جاسکے ئل میں پاسپورٹ اور ویزہ کی تضویر محفوظ کرلیں۔ بهجيجة بى آپ كاياسپورٹ معلم كااسٹاف میں آپ سے کوئی بھی فردیا ہولیس والایاسپورٹ کامطالبہ تہیں کرے گا۔