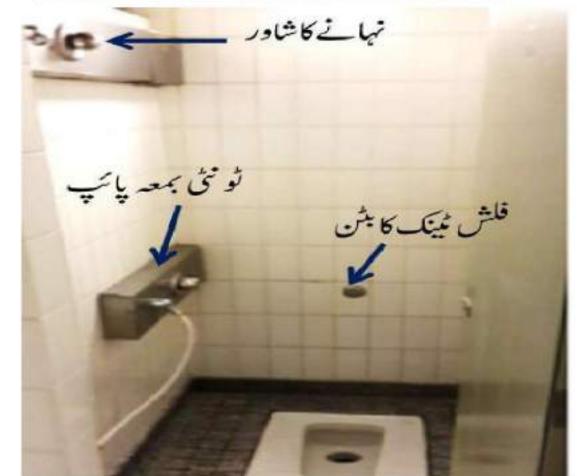

## RELIGIOUS AFFSIRS BRANCH DHA LAHORE41 of 118.

- مسجد حرام میں ٹوائلٹ صحن میں ہیں اور زیر زمین مجھی کئی منزلہ ہیں۔
  - پاکتنانی اور انگلش انداز کے ٹوا کلٹ موجود ہوتے ہیں۔
    - خوا تین اور مر دوں کے علیحدہ ٹوا کلٹ ہوتے ہیں۔
- برقی زینه کی وجه سے بزرگ افراد کو سہارے کی ضرورت
  پیش آسکتی ہے۔
  - لوٹے یا ہبنڈ شاور نہیں ہوتے بلکہ ٹونٹی سے منسلک پائپ
    ہوتا ہے جس میں پانی بہت پریشر سے آتا ہے۔ ٹونٹی کو
    آہستہ اور دیوار کی طرف کرکے کھولیں۔