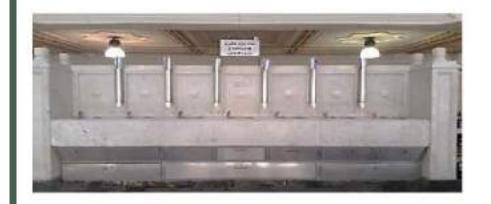

#### RELIGIOUS AFFSIRS BRANCH DHA LAHORE44 of 118.

• مسجد حرام میں زم زم سے بھرے کولراور سبیلیں بموجود ہیں۔ ساتھ پلاسٹک کے ڈسپوزبل گلاس بھی ہوتے ہیں۔

، جہاں زم زم ہوگاوہاں ماء زم زم لکھا ہوگااور جہاں سادہ پانی ہوگا وہاں ماء الکشر پ لکھا ہوگا۔

 جن کولرپر نیلے رنگ سے غیر مبرد ( یعنی بغیر مطاہوگا ان میں سادہ زم ہوتا ہے۔

• مسجد میں کھانے ، پینے کے لیے اعتکاف کی نیت ضروری ہے ، جو اپنی زبان میں بھی تحر سکتے ہیں۔

پاکتنان لانے کے لیے 5 لیٹر والی ہوتل صرف ائیر پورٹ سے خریدیں۔عام دوکانوں پر جعل سازی کاخطرہ ہوتا ہے۔ AFFSIRS BRANCH DHA LAHORF44 of 118 RELIGIOUS AFFSIRS BRANCH DHA LAHORE45 of 118.