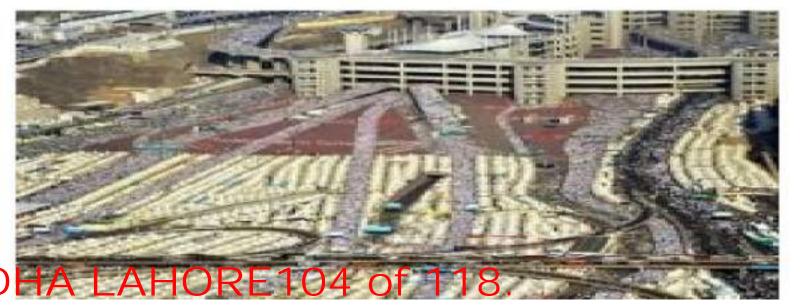

## RELIGIOUS AFFSIRS BRANCH DHA LAHORE104 of 118.

10 زوالج مصروف ترین دن ہوتا ہے اس لیے حاجی پر سے نمازِ عید معاف ہوتی ہے۔

• 10 ذوالحج كاپہلاكام و قوفِ مند دلفہ ادا كركے جمرات كى رمى كے ليے روانہ ہوں۔

• 10 ذوالحج کو صرف ایک جمرہ (بڑے جمرہ) کی رمی ہوتی ہے۔

رش بہت ہوتا ہے، جلد بازی نہیں کریں، صبر اور مخل سے حواس قابور تھیں۔

• پیدل سفر کے دوران ہجوم کے کنارے پر چلیں تاکہ کسی بد نظمی کی صورت میں علیحدہ ہو سکیں۔

10 ذوالح کی رمی کاوقت طلوع آفتاب سے شروع ہوتا ہے اور بہت وقت ہوتا ہے۔

#### RELIGIOUS AFFSIRS BRANCH DHA LAHORE105 of 118.

جمرات بنین علامتی ستون ہیں جو سنتِ ابراہیمیؓ کی پیروی میں نصب ہیں۔

جمرات کی عمارت چار منزله اور بهت کشاده اور هوادار ہے۔

منی سے داخل ہوں تو پہلے جھوٹا جمرہ آتا ہے، پھر در میانہ اور آخر میں بڑا جمرہ۔