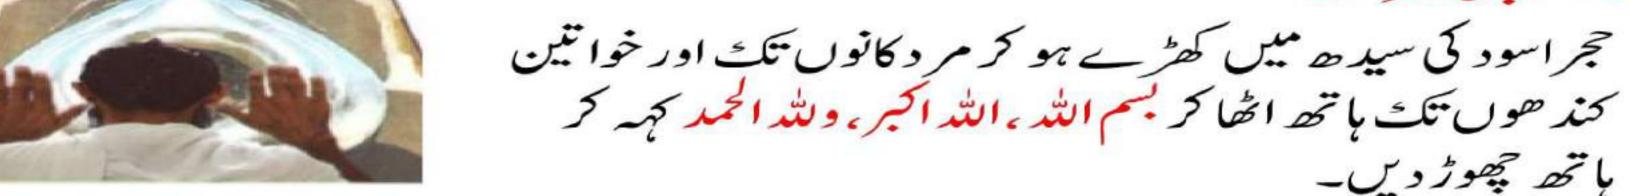

### 5\_ طواف کی نیت

طواف کے لیے دو چیزیں لازمی ہیں۔۔ (1) نیت ، (2) وضو۔ نیت اپنی زبان میں بھی کی جاسکتی ہے۔ وضو اور نیت کے بغیر طواف نہیں ہوگا جا ہے کتنے ہی چکر لگالیں۔

7- استلام حجر اسود

حجراسود کی سیدھ میں کھڑے ہو کر مر داور خواتین سینے تک ہاتھ اٹھا کر بسم اللہ، اللہ اکبر، وللہ الحمد کہہ کر ہاتھ جوم لیں۔ AFFSIRS BRANCH DHA LAHORE51 of 118.