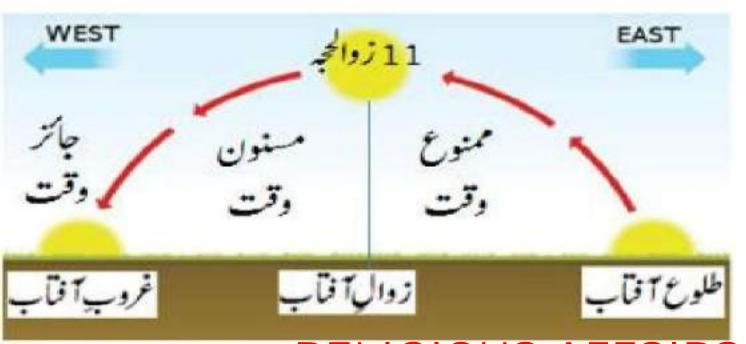

## RELIGIOUS AFFSIRS BRANCH DHA LAHORE104 of 118.

10 زوالج مصروف ترین دن ہوتا ہے اس لیے حاجی پر سے نمازِ عید معاف ہوتی ہے۔

• 10 ذوالحج كاپہلاكام و قوفِ مند دلفہ ادا كركے جمرات كى رمى كے ليے روانہ ہوں۔

• 10 ذوالحج کو صرف ایک جمرہ (بڑے جمرہ) کی رمی ہوتی ہے۔

رش بہت ہوتا ہے، جلد بازی نہیں کریں، صبر اور مخل سے حواس قابور تھیں۔

• پیدل سفر کے دوران ہجوم کے کنارے پر چلیں تاکہ کسی بد نظمی کی صورت میں علیحدہ ہو سکیں۔

10 ذوالح کی رمی کاوقت طلوع آفتاب سے شروع ہوتا ہے اور بہت وقت ہوتا ہے۔