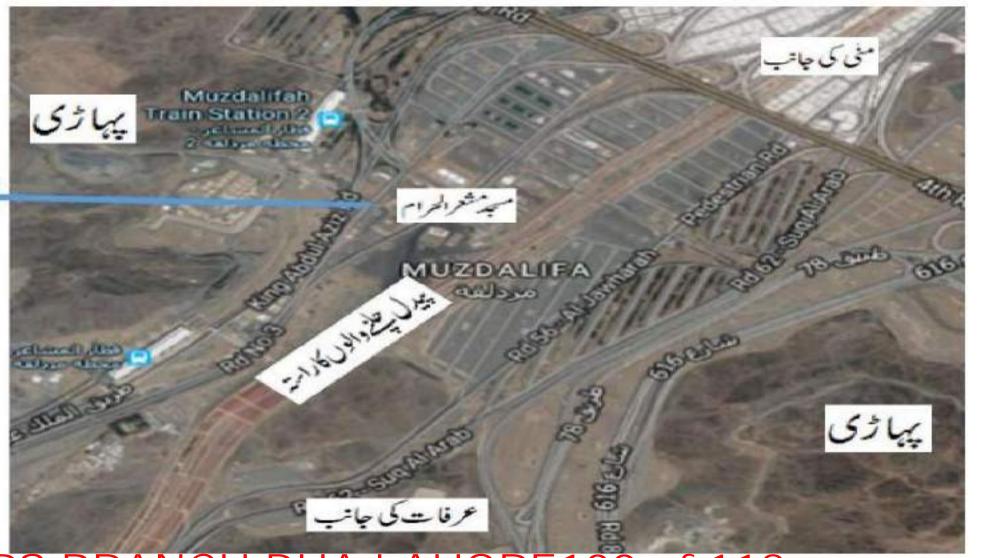

### RELIGIOUS AFFSIRS BRANCH DHA LAHORE100 of 118.

منی اور عرفات کے برخلاف مذد لفہ ایک کھلا میدان ہے جہاں کوئی زون ، مکتب یا خیمہ نہیں ہوتا۔ محل و قوع کی نشاند ہی کے لیے روڈ نمبر ، کبری کا نام استعال ہوتا ہے۔

معجد مشعر الحرام: یه معجد مند دلفد کے تقریباً وسط میں واقع ہے اور سال میں صرف جے کے دنوں میں تھلتی ہے۔

RELIGIOUS AFFSIRS BRANCH DHA LAHORE100 of 118.