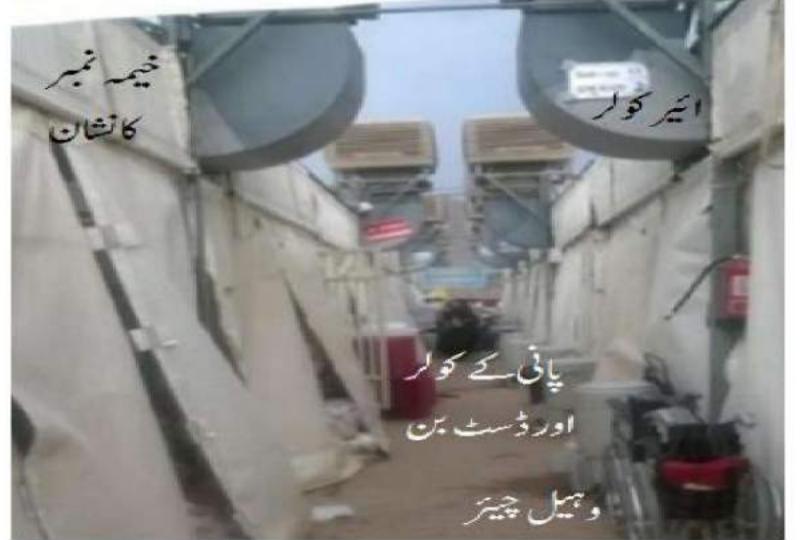

#### RELIGIOUS AFFSIRS BRANCH DHA LAHORE85 of 118.

• خواتین اور مر دوں کے خیمے الگ الگ ہوتے ہیں مگر قریب ہی ہوتے ہیں۔ • نواتین اور مر دوں کے خیمے الگ الگ ہوتے ہیں مگر قریب ہی ہوتے ہیں۔

خیموں میں ہوا اور روشنی کا نظام ہوتا ہے۔ مو بائل فون چارجنگ کا انظام نہیں ہوتا۔

RELIGIOUS AFFSIRS BRANCH DHA LAHORE 85 of 118.

RELIGIOUS AFFSIRS BRANCH DHA LAHORE86 of 118.

خیموں کے در میان جگہ نگ ہوتی ہے، صرف اتنی کے دوفرد گزر سکتے ہیں۔
 سامان رکھتے ہوئے دوسروں کی تکلیف کا باعث نہیں بنیں۔

RELIGIOUS AFFSIRS BRANCH DHA LAHORE 86 of 118.