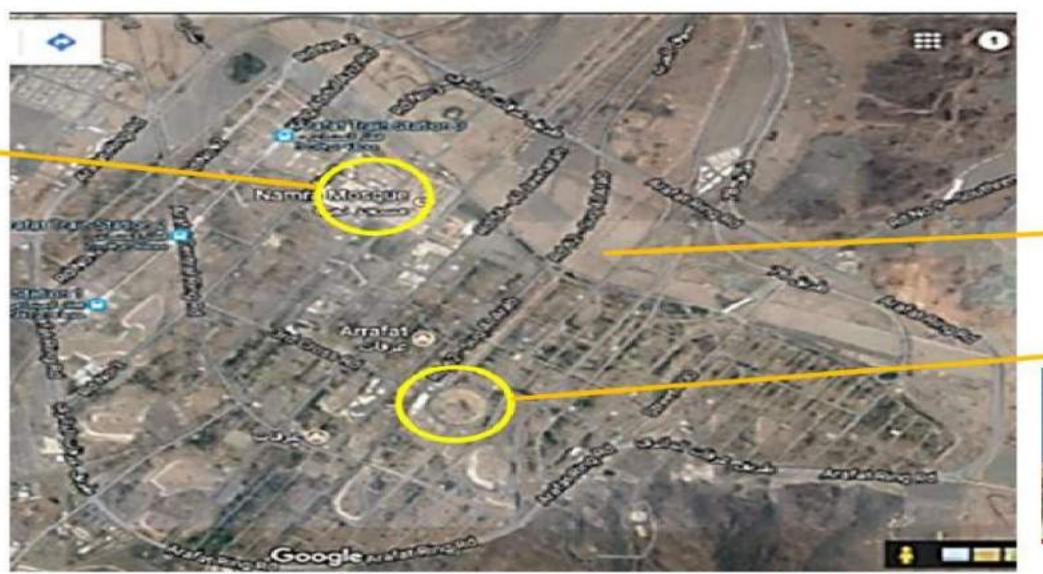

## RELIGIOUS AFFSIRS BRANCH DHA LAHORE95 of 118.

منی سے 14 کلومیٹر دور ہے، لمبائ 4 کلومیٹر ہے اور چوڑائی کہیں 3 اور کہیں 4 کلومیٹر ہے

یہ مسجد صرف ہوم عرفات میں تھلتی ہے۔اس کااگلا حصہ وادی عرنہ میں جہاں وقوف معتبر نہیں ہوگا۔

وادى غربنه -

جبل رحمت

جبل رحمت پر چڑھنا نچ کا کوئی رکن نہیں اور نہ ہی ضروری ہے۔ یوم عرفات میں ایسی کوشش نقصان وہ ہو سکتی ہے۔ RELIGIOUS AFFSIRS BRANCH DHA LAHORE 95 of 118.