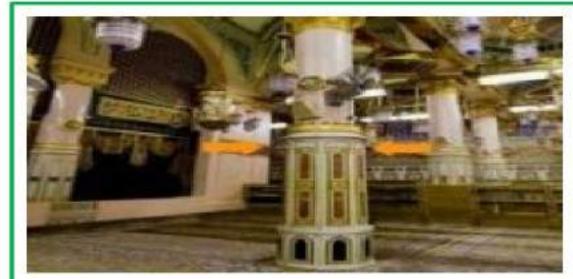

# RELIGIOUS AFFSIRS BRANCH DHA LAHORE70 of 118.

• قدیم مسجدِ نبوی الٹی آلیم کی نشاند ہی ہے لیے ستونوں پر حجیت کے قریب مرے رنگ کی الٹی محرابیں بنی ہیں۔

ریاض الجنته ( بیخی جنت کا باغ) منبر رسول الٹھالیہ ہم اور روضہ رسول الٹھالیہ ہم کے در میان مدحہ کے کہ کہتر ہیں جس کی دونشان لا رہیں:

• ریاض الجنته (میمنی جنت کا باع) همنبر رسول کتانگالهگم موجود جگه کو کهتے ہیں، جس کی دونشانیاں ہیں: سبز قالین۔ باقی پوری مسجد میں سرخ قالین ہے۔ سفید ستون

RELIGIOUS AFFSIRS BRANCH DHA LAHORE70 of 118.

#### RELIGIOUS AFFSIRS BRANCH DHA LAHORE71 of 118.

رياص الحنت

- ریاض الجنتہ میں ستونوں پر ستون کا نام سبز گول
   دائرے میں عربی میں سنہرے رنگئے سے لکھا نظر
   آئےگا۔
  - ریاض الجنته سے متصل موذن کا چبوترہ ہے۔
    - اصحاب صفّه کا چبوتره مجمی قریب ہی ہے۔