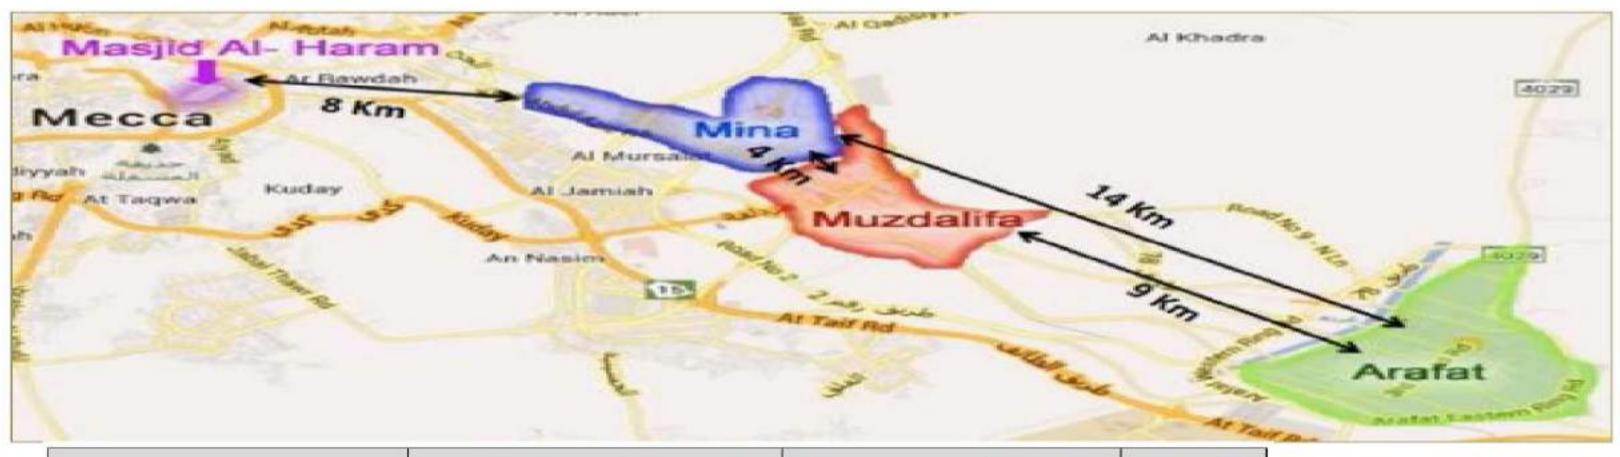

## RELIGIOUS AFFSIRS BRANCH DHA LAHORE95 of 118.

منی سے 14 کلومیٹر دور ہے، لمبائ 4 کلومیٹر ہے اور چوڑائی کہیں 3 اور کہیں 4 کلومیٹر ہے

یہ مسجد صرف ہوم عرفات میں تھلتی ہے۔اس کااگلا حصہ وادی عرنہ میں جہاں وقوف معتبر نہیں ہوگا۔

### RELIGIOUS AFFSIRS BRANCH DHA LAHORE100 of 118.

منی اور عرفات کے برخلاف مذد لفہ ایک کھلا میدان ہے جہاں کوئی زون ، مکتب یا خیمہ نہیں ہوتا۔ محل و قوع کی نشاند ہی کے لیے روڈ نمبر ، کبری کا نام استعال ہوتا ہے۔