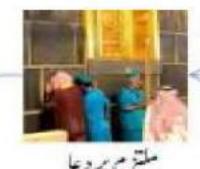

### 12-ملتزم پردعاتیں

ملتزم پر بہت خو شبو بہت گی ہوتی ہے، احرام میں نہیں جائیں۔ اینی زیان میں دل کی آوازوں کو دعا کی صورت بیان کریں۔

RELIGIOUS AFFSIRS BRANCH DHA LAHORE55 of 118