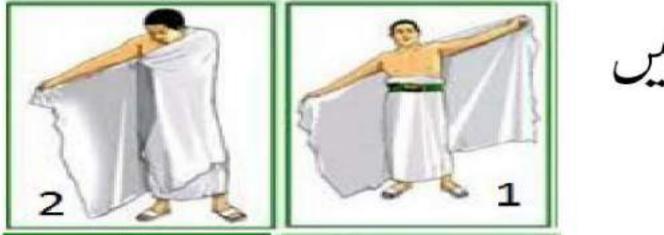

## احرام. رائے مروحفرات

- مرد حضرات کااحرام 2 بغیر سلی چاد ریں ہوتی ہیں۔ بیہ چاد ریں تحسی بھی رنگ کی ہو سکتی
  ہیں، مگر سفید رنگ مستحب ہے۔
- مردوں کو بغیر سلی چادروں کے علاوہ جسم کی ہیت پر ہر فشم کاسلا ہو کپڑا پہننا منع ہو تا ہے، بشمول زیر جامہ۔
  - ایپ جسم اور موسم کے اعتبار سے احرام کا کپڑا منتخب کریں۔ عموماً تولیہ والا استعال ہوتا ہے۔ ایک بہتر انداز یہ ہے کہ اوپر کی چاور تولیہ کی لی جائے اور نیچے کی تہہ بندلٹھہ کی لی جائے۔
     جائے۔
- روانگی سے قبل احرام کو باندھ کر سائز دیکھ لیں۔ اگر سائز مناسب نہیں ہو تو بروقت تبدیل کرالیں۔
  - گھرمیں بار باراحرام باندھیں تاکہ آپ کااعتاد حاصل ہو۔ RELIGIOUS AFFSIRS BRANCH DHA LAHORE 17 of 118.

# RELIGIOUS AFFSIRS BRANCH DHA LAHORE18 of 118. احرام باند صنے كاطريق احرام باند صفے ہے قبل: جسم کی ضروری صفائی کرلیں، عنسل کرلیں، ناخن تراش لیں اور بال اور داڑھی کو سنوار لیں۔ احرام باند ھنے کے بہت طریقے ہیں، آپ کو جو طریقہ بہتر لگے اس پر عمل کرلیں۔ یہاں جو طریقتہ دیارہاہے وہ مختلف تجریات کی روشنی میں آ رام دہ یا پاگیا ہے۔ یہ اچھی طرح یادر تھیں کہ احرام کی جادر ناف سے بنچے نہیں آنی جا ہیئے۔ احرام پر بیلٹ صرف اور صرف سامان کی حفاظت کی نیت سے باند ھی جاسکتی