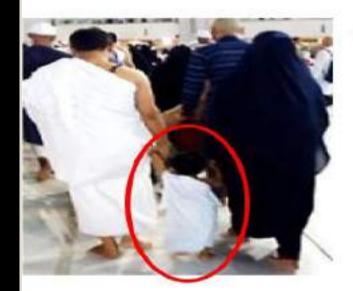

نوافل ادا کرنے کے بعد گھرے ائیر پورٹ کے لیے روانہ ہو جائیں۔ ائیر پورٹ کم از کم 4 گھنٹے قبل لازمی پہنچ جائیں۔ اگر دیر ہوئی توآپ مشکل میں آسکتے ہیں۔ RELIGIOUS AFFSIRS BRANCH DHA LAHORE 21 of 118.

## RELIGIOUS AFFSIRS BRANCH DHA LAHORE22 of 118.

## RELIGIOUS AFFSIRS BRANCH DHA LAHORE23 of 118.

- صرف این نشست پر تشریف رکھیں۔
- عملہ کی ہدایات کو غور سے سنیں اور عمل کریں۔
- جہاز کے ٹوائلٹ جھوٹے ہوتے ہیں، گھریاائیر پورٹ سے ہی فراعنت حاصل کرلیں۔
- اگر کان بند ہونے لگیں تو تھوک نکلتے رہیں۔ چھوٹے بچوں کے منہ میں چوسنی ڈال ویں۔