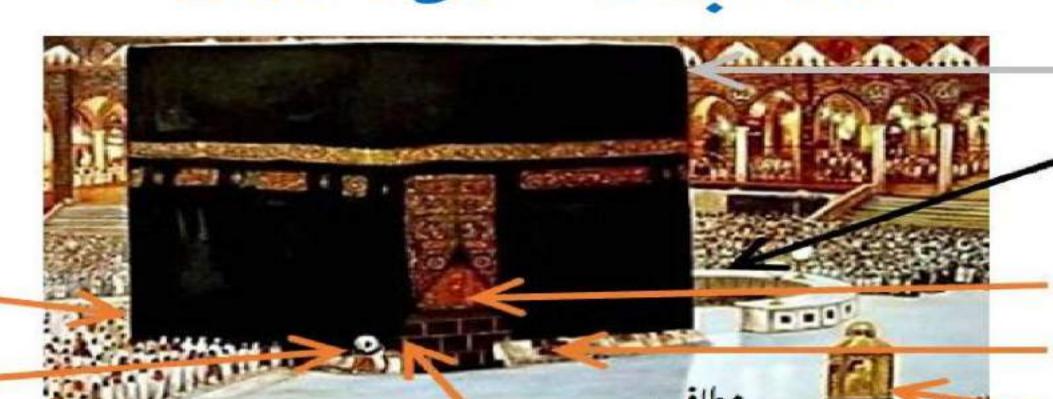

### RELIGIOUS AFFSIRS BRANCH DHA LAHORE46 of 118.

. رکن بیانی

كعبه كاوروازه

مصلی جبرائیل

مقام ابراهيم

یادر کھنے کی باتیں

• حطیم کا کعبہ سے منسلک 3 میٹر ( یعنی تقریباً 2 صف) کا حصہ کعبہ کا جزو ہے ، بقیعہ حطیم در حقیقت مطاف کا حصہ ہے۔ نماز کی در سگی کے لیے استقبال کعبہ ضروری ہے۔

مطاف کی ٹائمیلیں عین کھیے کے رخ پر گئی ہیں۔ مسجد حرام کی حصت پر خطیم کا قطر 550 میٹر ہے۔ RELIGIOUS AFFSIRS BRANCH DHA LAHORE46 of 118.