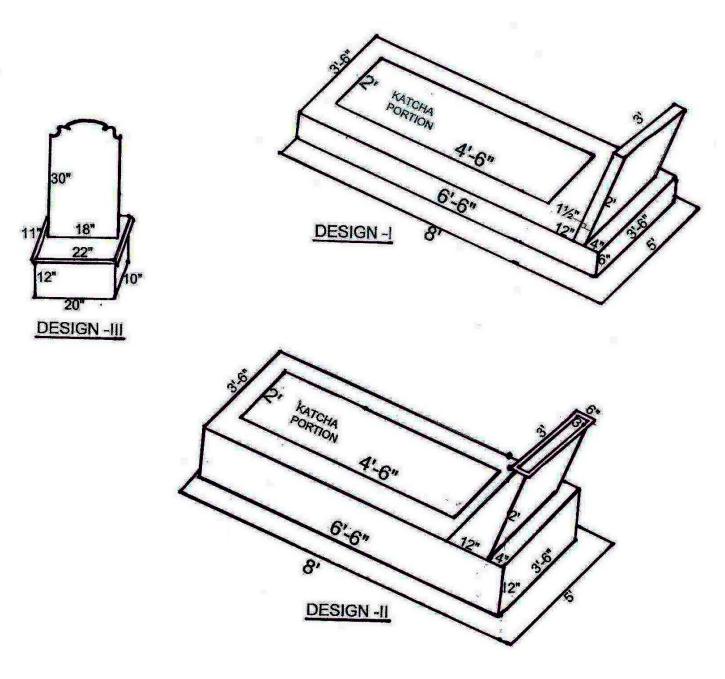

|             |                      |        |             |       |                |         |             |         |

#### **PARTICULAR OF APPLICANT:**

| Name of Present Owner of House / Building | Relationship of Owner with Deceased | Relationship of Applicant with<br>Deceased |
|-------------------------------------------|-------------------------------------|--------------------------------------------|
|                                           |                                     |                                            |
|                                           |                                     |                                            |



## **DOCUMENTS REQUIRED**

1. Photocopy of CNIC of Owner, Deceased and Applicant.

# **APPROVED DRAWING FOR GRAVE**



#### Note:

Processing time for grave solidification is 3 x working day.